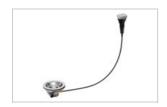

## **SPECIFICATION SHEET**

PRODUCT FAMILY: Sinks FINISH: Stainless Steel SERIES: PROFESSIONAL SERIES MODEL: PSX110309





## **Product Information**

| FUN#                 | 122.0170.030            |
|----------------------|-------------------------|
| US Part Number       | PSX110309               |
| Minimum Cabinet Size | 33"                     |
| Drain Opening        | 3 1/2"                  |
| Outer Dimensions     | 31 1/2"x19 11/16"       |
| Bowl Size            | 30 1/8"x18 1/8"x9 1/16" |
| Number of Bowls      | 1                       |
| Cut-Out Template     | Yes                     |
| Type of Material     | 16-GA-STAINLESS-STEEL   |
|                      |                         |



## Accessories





112.0066.261



112.0039.150



112.0066.291

112.0079.835

## **Suggested Products**







115.0190.774







119.0068.283



120.0296.741

133.0171.120

134.0297.202