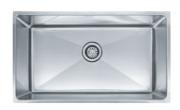

## **SPECIFICATION SHEET**

PRODUCT FAMILY: Sinks FINISH: Stainless Steel SERIES: PROFESSIONAL SERIES MODEL: PSX110309

## **Product Information**

| FUN#                 | 122.0170.030            |
|----------------------|-------------------------|
| US Part Number       | PSX110309               |
| Minimum Cabinet Size | 33"                     |
| Drain Opening        | 3 1/2"                  |
| Outer Dimensions     | 31 1/2"x19 11/16"       |
| Bowl Size            | 30 1/8"x18 1/8"x9 1/16" |
| Number of Bowls      | 1                       |
| Cut-Out Template     | Yes                     |
| Type of Material     | 16-GA-STAINLESS-STEEL   |
|                      |                         |