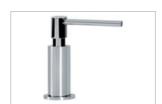

PRODUCT FAMILY: Sinks FINISH: Stainless Steel SERIES: PROFESSIONAL SERIES MODEL: PSX110309





## **Product Information**

| FUN#                 | 122.0170.030            |
|----------------------|-------------------------|
| US Part Number       | PSX110309               |
| Minimum Cabinet Size | 33"                     |
| Drain Opening        | 3 1/2"                  |
| Outer Dimensions     | 31 1/2"x19 11/16"       |
| Bowl Size            | 30 1/8"x18 1/8"x9 1/16" |
| Number of Bowls      | 1                       |
| Cut-Out Template     | Yes                     |
| Type of Material     | 16-GA-STAINLESS-STEEL   |
|                      |                         |



## Accessories





112.0066.261



112.0039.150



112.0066.291

112.0079.835

## **Suggested Products**







115.0190.774







119.0068.283



120.0296.741

133.0171.120

134.0297.202