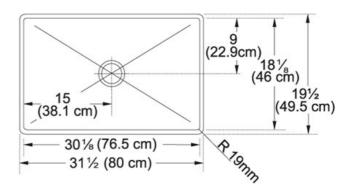

## **Product Information**

| FUN#                 | 122.0170.030            |
|----------------------|-------------------------|
| US Part Number       | PSX110309               |
| Minimum Cabinet Size | 33"                     |
| Drain Opening        | 3 1/2"                  |
| Outer Dimensions     | 31 1/2"x19 11/16"       |
| Bowl Size            | 30 1/8"x18 1/8"x9 1/16" |
| Number of Bowls      | 1                       |
| Cut-Out Template     | Yes                     |
| Type of Material     | 16-GA-STAINLESS-STEEL   |
|                      |                         |