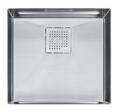

## **Product Information**

| FUN#                  | 122.0074.938           |
|-----------------------|------------------------|
| US Part Number        | PKX11018               |
| Franke Integral Ledge | built-in               |
| Minimum Cabinet Size  | 27"                    |
| Drain Opening         | 3 1/2"                 |
| Outer Dimensions      | 18 15/16"x17 3/4"      |
| Bowl Size             | 17 3/4"x16 1/2"x9 7/8" |
| Number of Bowls       | 1                      |
| Cut-Out Template      | Yes                    |
| Type of Material      | 16-GA-STAINLESS-STEEL  |