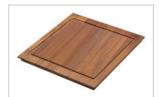

MODEL : PKX11018





## **Product Information**

| FUN#                  | 122.0074.938           |
|-----------------------|------------------------|
| US Part Number        | PKX11018               |
| Franke Integral Ledge | built-in               |
| Minimum Cabinet Size  | 27"                    |
| Drain Opening         | 3 1/2"                 |
| Outer Dimensions      | 18 15/16"x17 3/4"      |
| Bowl Size             | 17 3/4"x16 1/2"x9 7/8" |
| Number of Bowls       | 1                      |
| Cut-Out Template      | Yes                    |
| Type of Material      | 16-GA-STAINLESS-STEEL  |

KITCHEN SYSTEMS



## Accessories



112.0039.150





112.0066.060



112.0169.254

112.0173.261

Suggested Products



115.0251.992





119.0066.616





133.0171.120



112.0079.835



112.0173.264



119.0197.313



134.0297.202