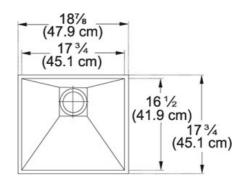

## **Product Information**

| FUN#                  | 122.0074.938           |
|-----------------------|------------------------|
| US Part Number        | PKX11018               |
| Franke Integral Ledge | built-in               |
| Minimum Cabinet Size  | 27"                    |
| Drain Opening         | 3 1/2"                 |
| Outer Dimensions      | 18 15/16"x17 3/4"      |
| Bowl Size             | 17 3/4"x16 1/2"x9 7/8" |
| Number of Bowls       | 1                      |
| Cut-Out Template      | Yes                    |
| Type of Material      | 16-GA-STAINLESS-STEEL  |