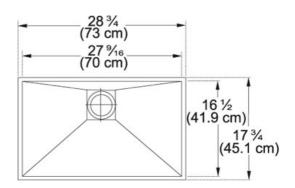

## **Product Information**

| FUN#                  | 122.0074.954                       |
|-----------------------|------------------------------------|
| US Part Number        | PKX11028                           |
| Franke Integral Ledge | built-in                           |
| Minimum Cabinet Size  | 33"                                |
| Drain Opening         | 3 1/2"                             |
| Outer Dimensions      | 28 3/4"x17 3/4"                    |
| Bowl Size             | 27 9/16" or 27 5/8"x16 1/2"x9 7/8" |
| Number of Bowls       | 1                                  |
| Cut-Out Template      | Yes                                |
| Type of Material      | 16-GA-STAINLESS-STEEL              |
|                       |                                    |