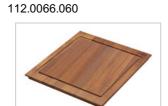

| 122.0074.954                       |
|-----------------------|------------------------------------|
| US Part Number        | PKX11028                           |
| Franke Integral Ledge | built-in                           |
| Minimum Cabinet Size  | 33"                                |
| Drain Opening         | 3 1/2"                             |
| Outer Dimensions      | 28 3/4"x17 3/4"                    |
| Bowl Size             | 27 9/16" or 27 5/8"x16 1/2"x9 7/8" |
| Number of Bowls       | 1                                  |
| Cut-Out Template      | Yes                                |
| Type of Material      | 16-GA-STAINLESS-STEEL              |
|                       |                                    |



## Accessories







112.0079.835

112.0039.150





112.0173.263

112.0173.264

## **Suggested Products**







115.0251.992







119.0197.313



120.0296.741

133.0171.120

134.0297.202