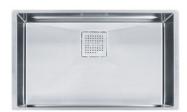

## **SPECIFICATION SHEET**

PRODUCT FAMILY: Sinks FINSH: Stainless Steel SERIES: PEAK MODEL: PKX11028

## **Product Information**

| FUN#                  | 122.0074.954                       |
|-----------------------|------------------------------------|
| US Part Number        | PKX11028                           |
| Franke Integral Ledge | built-in                           |
| Minimum Cabinet Size  | 33"                                |
| Drain Opening         | 3 1/2"                             |
| Outer Dimensions      | 28 3/4"x17 3/4"                    |
| Bowl Size             | 27 9/16" or 27 5/8"x16 1/2"x9 7/8" |
| Number of Bowls       | 1                                  |
| Cut-Out Template      | Yes                                |
| Type of Material      | 16-GA-STAINLESS-STEEL              |
|                       |                                    |