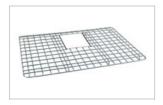

| 122.0074.954                       |
|-----------------------|------------------------------------|
| US Part Number        | PKX11028                           |
| Franke Integral Ledge | built-in                           |
| Minimum Cabinet Size  | 33"                                |
| Drain Opening         | 3 1/2"                             |
| Outer Dimensions      | 28 3/4"x17 3/4"                    |
| Bowl Size             | 27 9/16" or 27 5/8"x16 1/2"x9 7/8" |
| Number of Bowls       | 1                                  |
| Cut-Out Template      | Yes                                |
| Type of Material      | 16-GA-STAINLESS-STEEL              |
|                       |                                    |



## Accessories







112.0079.835

112.0039.150





112.0173.263

112.0173.264

## **Suggested Products**







115.0251.992







119.0197.313



120.0296.741

133.0171.120

134.0297.202