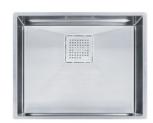

## **SPECIFICATION SHEET**

PRODUCT FAMILY: Sinks FINISH: Stainless Steel SERIES: PEAK MODEL: PKX11021

## **Product Information**

| FUN#                  | 122.0074.956           |
|-----------------------|------------------------|
|                       | 122.0074.930           |
| US Part Number        | PKX11021               |
| Franke Integral Ledge | built-in               |
| Minimum Cabinet Size  | 24"                    |
| Drain Opening         | 3 1/2"                 |
| Outer Dimensions      | 23 13/16"x17 3/4"      |
| Bowl Size             | 21 5/8"x16 1/2"x9 7/8" |
| Number of Bowls       | 1                      |
| Cut-Out Template      | Yes                    |
| Type of Material      | 16-GA-STAINLESS-STEEL  |
|                       |                        |