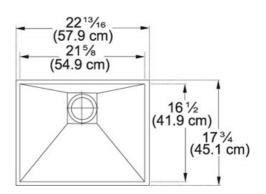

## **Product Information**

| FUN#                  | 122.0074.956           |
|-----------------------|------------------------|
|                       | 122.0074.930           |
| US Part Number        | PKX11021               |
| Franke Integral Ledge | built-in               |
| Minimum Cabinet Size  | 24"                    |
| Drain Opening         | 3 1/2"                 |
| Outer Dimensions      | 23 13/16"x17 3/4"      |
| Bowl Size             | 21 5/8"x16 1/2"x9 7/8" |
| Number of Bowls       | 1                      |
| Cut-Out Template      | Yes                    |
| Type of Material      | 16-GA-STAINLESS-STEEL  |
|                       |                        |