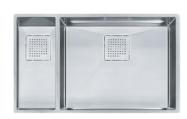

## **SPECIFICATION SHEET**

PRODUCT FAMILY: Sinks FINISH: Stainless Steel SERIES: PEAK MODEL: PKX160LH

## **Product Information**

| FUN#                 | 122.0074.965           |
|----------------------|------------------------|
| US Part Number       | PKX160LH               |
| Minimum Cabinet Size | 33"                    |
| Drain Opening        | 3 1/2"                 |
| Outer Dimensions     | 31 1/8"x17 3/4"        |
| Bowl Size            | 21 5/8"x16 1/2"x9 7/8" |
| Small Bowl Size      | 7 1/8"x16 1/2"x7 1/8"  |
| Number of Bowls      | 2                      |
| Cut-Out Size         | 755 mmx420 mm          |
| Cut-Out Template     | Yes                    |
| Type of Material     | 16-GA-STAINLESS-STEEL  |