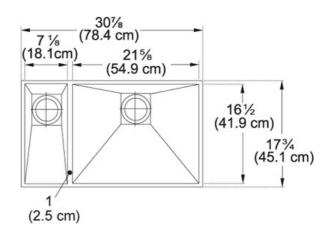

## **Product Information**

| FUN#                 | 122.0074.965           |
|----------------------|------------------------|
| US Part Number       | PKX160LH               |
| Minimum Cabinet Size | 33"                    |
| Drain Opening        | 3 1/2"                 |
| Outer Dimensions     | 31 1/8"x17 3/4"        |
| Bowl Size            | 21 5/8"x16 1/2"x9 7/8" |
| Small Bowl Size      | 7 1/8"x16 1/2"x7 1/8"  |
| Number of Bowls      | 2                      |
| Cut-Out Size         | 755 mmx420 mm          |
| Cut-Out Template     | Yes                    |
| Type of Material     | 16-GA-STAINLESS-STEEL  |