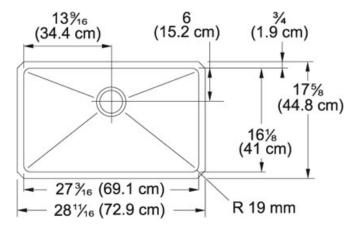

## 122.0167.432

FAMILY: Sinks | SERIE: Professional Series | MODEL: PSX1102710 | FINISH: Stainless Steel | INSTALLATION TYPE: Undermount

| TECHNICAL DATA       |                          |
|----------------------|--------------------------|
| Minimum Cabinet Size | 33"                      |
| Drain Opening        | 3 1/2"                   |
| Length overall       | 28 11/16"                |
| Width overall        | 17 5/8"                  |
| Length of large bowl | 27 3/16"                 |
| Width of large bowl  | 16 1/8"                  |
| Depth of large bowl  | 10"                      |
| Number of Bowls      | 1                        |
| Type of Material     | 16 Gauge Stainless Steel |
| Cut-Out Template     | Yes                      |
| Installation Clips   | Yes                      |