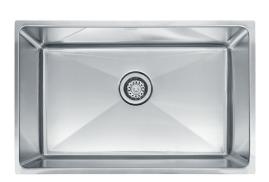

## Professional Series PSX1102710 Stainless Steel |

## 122.0167.432

FAMILY: Sinks | SERIE: Professional Series | MODEL: PSX1102710 | FINISH: Stainless Steel | INSTALLATION TYPE: Undermount

| TECHNICAL DATA       |                          |
|----------------------|--------------------------|
| Minimum Cabinet Size | 33"                      |
| Drain Opening        | 3 1/2"                   |
| Length overall       | 28 11/16"                |
| Width overall        | 17 5/8"                  |
| Length of large bowl | 27 3/16"                 |
| Width of large bowl  | 16 1/8"                  |
| Depth of large bowl  | 10"                      |
| Number of Bowls      | 1                        |
| Type of Material     | 16 Gauge Stainless Steel |
| Cut-Out Template     | Yes                      |
| Installation Clips   | Yes                      |