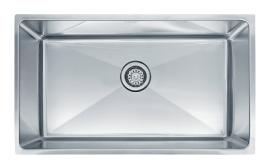

## Professional Series PSX1103010 Stainless Steel |

## 122.0167.433

FAMILY: Sinks | SERIE: Professional Series | MODEL: PSX1103010 | FINISH: Stainless Steel | INSTALLATION TYPE: Undermount

| TECHNICAL DATA       |                          |
|----------------------|--------------------------|
| Minimum Cabinet Size | 36"                      |
| Drain Opening        | 3 1/2"                   |
| Length overall       | 31 7/16"                 |
| Width overall        | 17 5/8"                  |
| Length of large bowl | 29 15/16"                |
| Width of large bowl  | 16 1/8"                  |
| Depth of large bowl  | 10''                     |
| Number of Bowls      | 1                        |
| Type of Material     | 16 Gauge Stainless Steel |
| Cut-Out Template     | Yes                      |
| Installation Clips   | Yes                      |