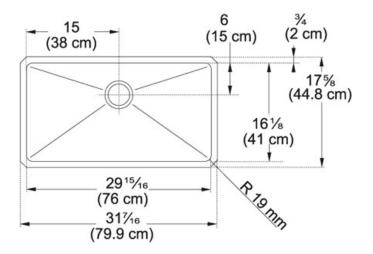

## 122.0167.433

FAMILY: Sinks | SERIE: Professional Series | MODEL: PSX1103010 | FINISH: Stainless Steel | INSTALLATION TYPE: Undermount

| TECHNICAL DATA       |                          |
|----------------------|--------------------------|
| Minimum Cabinet Size | 36"                      |
| Drain Opening        | 3 1/2"                   |
| Length overall       | 31 7/16"                 |
| Width overall        | 17 5/8"                  |
| Length of large bowl | 29 15/16"                |
| Width of large bowl  | 16 1/8"                  |
| Depth of large bowl  | 10''                     |
| Number of Bowls      | 1                        |
| Type of Material     | 16 Gauge Stainless Steel |
| Cut-Out Template     | Yes                      |
| Installation Clips   | Yes                      |