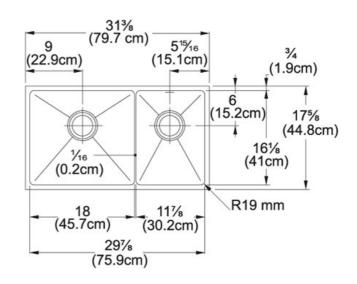

## **Product Information**

| FUN#                 | 122.0167.436           |
|----------------------|------------------------|
| US Part Number       | PSX120309              |
| Minimum Cabinet Size | 36"                    |
| Drain Opening        | 3 1/2"                 |
| Outer Dimensions     | 31 7/8"x18 1/8"        |
| Bowl Size            | 18"x16 1/8"x9 1/16"    |
| Small Bowl Size      | 11 7/8"x16 1/8"x7 7/8" |
| Number of Bowls      | 2                      |
| Cut-Out Template     | Yes                    |
| Type of Material     | 16-GA-STAINLESS-STEEL  |