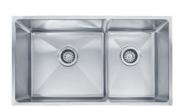

## **SPECIFICATION SHEET**

PRODUCT FAMILY: Sinks FINISH: Stainless Steel SERIES: PROFESSIONAL SERIES MODEL: PSX120309

## **Product Information**

| FUN#                 | 122.0167.436           |
|----------------------|------------------------|
| US Part Number       | PSX120309              |
| Minimum Cabinet Size | 36"                    |
| Drain Opening        | 3 1/2"                 |
| Outer Dimensions     | 31 7/8"x18 1/8"        |
| Bowl Size            | 18"x16 1/8"x9 1/16"    |
| Small Bowl Size      | 11 7/8"x16 1/8"x7 7/8" |
| Number of Bowls      | 2                      |
| Cut-Out Template     | Yes                    |
| Type of Material     | 16-GA-STAINLESS-STEEL  |