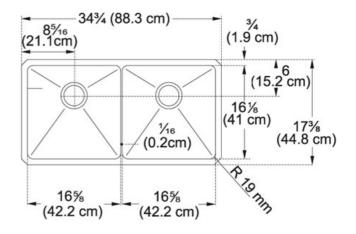

#### **Product Information**

| FUN#                 | 122.0167.437            |
|----------------------|-------------------------|
| US Part Number       | PSX120339               |
| Minimum Cabinet Size | 39"                     |
| Drain Opening        | 3 1/2"                  |
| Outer Dimensions     | 35 1/16"x18 1/8"        |
| Bowl Size            | 16 1/8"x16 1/8"x9 1/16" |
| Number of Bowls      | 2                       |
| Cut-Out Template     | Yes                     |
| Type of Material     | 16-GA-STAINLESS-STEEL   |