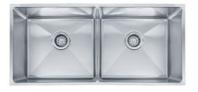

# **SPECIFICATION SHEET**

PRODUCT FAMILY: Sinks FINISH : Stainless Steel SERIES : PROFESSIONAL SERIES MODEL : PSX120339

#### **Product Information**

| FUN#                 | 122.0167.437            |
|----------------------|-------------------------|
| US Part Number       | PSX120339               |
| Minimum Cabinet Size | 39"                     |
| Drain Opening        | 3 1/2"                  |
| Outer Dimensions     | 35 1/16"x18 1/8"        |
| Bowl Size            | 16 1/8"x16 1/8"x9 1/16" |
| Number of Bowls      | 2                       |
| Cut-Out Template     | Yes                     |
| Type of Material     | 16-GA-STAINLESS-STEEL   |