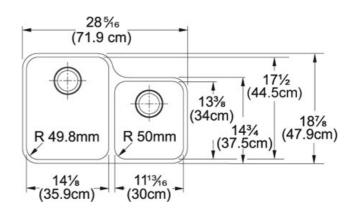

## **Product Information**

| FUN#             | 122.0191.473               |
|------------------|----------------------------|
| US Part Number   | LAX16030                   |
| Outer Dimensions | 28 5/16"x18 7/8"           |
| Bowl Size        | 14 1/8"x17 11/16"x7 15/16" |
| Small Bowl Size  | 11 3/4"x13 3/8"x6 3/8"     |
| Number of Bowls  | 2                          |
| Type of Material | 18 ga Stainless Steel      |
|                  |                            |