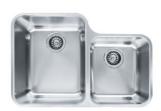

## **SPECIFICATION SHEET**

PRODUCT FAMILY: Sinks FINISH: Stainless Steel SERIES: LARGO MODEL: LAX16030

## **Product Information**

| FUN#             | 122.0191.473               |
|------------------|----------------------------|
| US Part Number   | LAX16030                   |
| Outer Dimensions | 28 5/16"x18 7/8"           |
| Bowl Size        | 14 1/8"x17 11/16"x7 15/16" |
| Small Bowl Size  | 11 3/4"x13 3/8"x6 3/8"     |
| Number of Bowls  | 2                          |
| Type of Material | 18 ga Stainless Steel      |
|                  |                            |