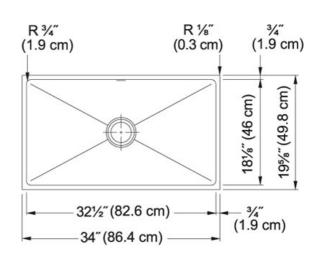

## **Product Information**

| FUN#                 | 122.0191.478             |
|----------------------|--------------------------|
| US Part Number       | PSX1103312               |
| Minimum Cabinet Size | 36"                      |
| Drain Opening        | 3 1/2"                   |
| Outer Dimensions     | 34"x19 5/8"              |
| Bowl Size            | 32 1/2"x18 1/8"x11 7/16" |
| Number of Bowls      | 1                        |