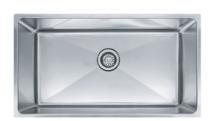

## **SPECIFICATION SHEET**

PRODUCT FAMILY: Sinks FINSH: Stainless Steel SERIES: PROFESSIONAL SERIES MODEL: PSX1103312

## **Product Information**

| FUN#                 | 122.0191.478             |
|----------------------|--------------------------|
| US Part Number       | PSX1103312               |
| Minimum Cabinet Size | 36"                      |
| Drain Opening        | 3 1/2"                   |
| Outer Dimensions     | 34"x19 5/8"              |
| Bowl Size            | 32 1/2"x18 1/8"x11 7/16" |
| Number of Bowls      | 1                        |