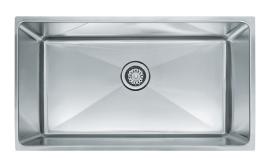

## Professional Series PSX1103310 Stainless Steel | 122.0191.479

FAMILY: Sinks | SERIE: Professional Series | MODEL: PSX1103310 | FINISH: Stainless Steel | INSTALLATION TYPE: Undermount

| TECHNICAL DATA       |                          |
|----------------------|--------------------------|
| Minimum Cabinet Size | 39"                      |
| Drain Opening        | 3 1/2"                   |
| Length overall       | 34"                      |
| Width overall        | 17 5/8"                  |
| Length of large bowl | 32 1/2"                  |
| Width of large bowl  | 16 1/8"                  |
| Depth of large bowl  | 10"                      |
| Number of Bowls      | 1                        |
| Type of Material     | 16 Gauge Stainless Steel |
| Cut-Out Template     | Yes                      |
| Installation Clips   | Yes                      |