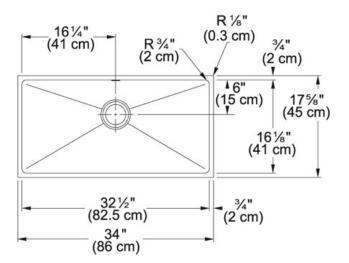

## Professional Series PSX1103310 Stainless Steel | 122.0191.479

FAMILY: Sinks | SERIE: Professional Series | MODEL: PSX1103310 | FINISH: Stainless Steel | INSTALLATION TYPE: Undermount

| TECHNICAL DATA       |                          |
|----------------------|--------------------------|
| Minimum Cabinet Size | 39"                      |
| Drain Opening        | 3 1/2"                   |
| Length overall       | 34"                      |
| Width overall        | 17 5/8"                  |
| Length of large bowl | 32 1/2"                  |
| Width of large bowl  | 16 1/8"                  |
| Depth of large bowl  | 10"                      |
| Number of Bowls      | 1                        |
| Type of Material     | 16 Gauge Stainless Steel |
| Cut-Out Template     | Yes                      |
| Installation Clips   | Yes                      |