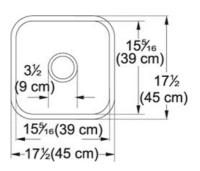

## **Product Information**

| FUN#                       | 126 0256 639                                                                                                                                                                                                                                                                                                     |
|----------------------------|------------------------------------------------------------------------------------------------------------------------------------------------------------------------------------------------------------------------------------------------------------------------------------------------------------------|
|                            | 12010201000                                                                                                                                                                                                                                                                                                      |
| US Part<br>Number          | CCK110-15MW                                                                                                                                                                                                                                                                                                      |
| Minimum<br>Cabinet<br>Size | 21"                                                                                                                                                                                                                                                                                                              |
| Drain<br>Opening           | 3 1/2"                                                                                                                                                                                                                                                                                                           |
| Outer<br>Dimension         | 17 1/2"x17 1/2"x8 5/8"<br>s                                                                                                                                                                                                                                                                                      |
| <b>Bowl Size</b>           | 15 5/16"x15 5/16"x7 7/8"                                                                                                                                                                                                                                                                                         |
| Number of<br>Bowls         | 1                                                                                                                                                                                                                                                                                                                |
| Cut-Out<br>Size            | 445 mmx445 mm                                                                                                                                                                                                                                                                                                    |
| *                          | Dimensions may vary by 2% (plus or minus) due to material attributes and firing process **Installation of this fireclay product requires custom cabinetry. Franke recommends that an experienced cabinet maker build the new cabinet, or is responsible for modifications to existing cabinets for this product. |
| Type of<br>Material        | Fireclay                                                                                                                                                                                                                                                                                                         |