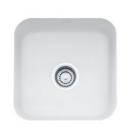

## **SPECIFICATION SHEET**

PRODUCT FAMILY: Sinks FINSH: Fireclay Matte White SERIES: CISTERNA MODEL: CCK110-15

## **Product Information**

| FUN#                       | 126 0256 639                                                                                                                                                                                                                                                                                                     |
|----------------------------|------------------------------------------------------------------------------------------------------------------------------------------------------------------------------------------------------------------------------------------------------------------------------------------------------------------|
|                            | 12010201000                                                                                                                                                                                                                                                                                                      |
| US Part<br>Number          | CCK110-15MW                                                                                                                                                                                                                                                                                                      |
| Minimum<br>Cabinet<br>Size | 21"                                                                                                                                                                                                                                                                                                              |
| Drain<br>Opening           | 3 1/2"                                                                                                                                                                                                                                                                                                           |
| Outer<br>Dimension         | 17 1/2"x17 1/2"x8 5/8"<br>s                                                                                                                                                                                                                                                                                      |
| <b>Bowl Size</b>           | 15 5/16"x15 5/16"x7 7/8"                                                                                                                                                                                                                                                                                         |
| Number of<br>Bowls         | 1                                                                                                                                                                                                                                                                                                                |
| Cut-Out<br>Size            | 445 mmx445 mm                                                                                                                                                                                                                                                                                                    |
| *                          | Dimensions may vary by 2% (plus or minus) due to material attributes and firing process **Installation of this fireclay product requires custom cabinetry. Franke recommends that an experienced cabinet maker build the new cabinet, or is responsible for modifications to existing cabinets for this product. |
| Type of<br>Material        | Fireclay                                                                                                                                                                                                                                                                                                         |