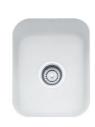

## **SPECIFICATION SHEET**

PRODUCT FAMILY: Sinks FINSH: Fireclay Matte White SERIES: CISTERNA MODEL: CCK110-13

## **Product Information**

| FUN#                       | 126.0256.640                                                                                                                                                                                                                                                                                                     |
|----------------------------|------------------------------------------------------------------------------------------------------------------------------------------------------------------------------------------------------------------------------------------------------------------------------------------------------------------|
| US Part<br>Number          | CCK110-13MW                                                                                                                                                                                                                                                                                                      |
| Minimum<br>Cabinet<br>Size | 18"                                                                                                                                                                                                                                                                                                              |
| Drain<br>Opening           | 3 1/2"                                                                                                                                                                                                                                                                                                           |
| Outer<br>Dimension         | 14 9/16"x17 1/8"x8 5/8"<br>s                                                                                                                                                                                                                                                                                     |
| <b>Bowl Size</b>           | 12 3/8"x15 5/16"x7 7/8"                                                                                                                                                                                                                                                                                          |
| Number of<br>Bowls         | 1                                                                                                                                                                                                                                                                                                                |
| Cut-Out<br>Size            | 435 mmx370 mm                                                                                                                                                                                                                                                                                                    |
| *                          | Dimensions may vary by 2% (plus or minus) due to material attributes and firing process **Installation of this fireclay product requires custom cabinetry. Franke recommends that an experienced cabinet maker build the new cabinet, or is responsible for modifications to existing cabinets for this product. |
| Type of<br>Material        | Fireclay                                                                                                                                                                                                                                                                                                         |