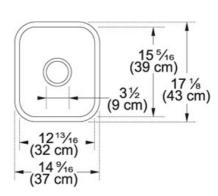

## **Product Information**

| FUN#                       | 126.0256.640                                                                                                                                                                                                                                                                                                     |
|----------------------------|------------------------------------------------------------------------------------------------------------------------------------------------------------------------------------------------------------------------------------------------------------------------------------------------------------------|
| US Part<br>Number          | CCK110-13MW                                                                                                                                                                                                                                                                                                      |
| Minimum<br>Cabinet<br>Size | 18"                                                                                                                                                                                                                                                                                                              |
| Drain<br>Opening           | 3 1/2"                                                                                                                                                                                                                                                                                                           |
| Outer<br>Dimension         | 14 9/16"x17 1/8"x8 5/8"<br>s                                                                                                                                                                                                                                                                                     |
| <b>Bowl Size</b>           | 12 3/8"x15 5/16"x7 7/8"                                                                                                                                                                                                                                                                                          |
| Number of<br>Bowls         | 1                                                                                                                                                                                                                                                                                                                |
| Cut-Out<br>Size            | 435 mmx370 mm                                                                                                                                                                                                                                                                                                    |
| *                          | Dimensions may vary by 2% (plus or minus) due to material attributes and firing process **Installation of this fireclay product requires custom cabinetry. Franke recommends that an experienced cabinet maker build the new cabinet, or is responsible for modifications to existing cabinets for this product. |
| Type of<br>Material        | Fireclay                                                                                                                                                                                                                                                                                                         |