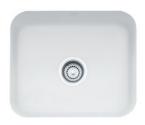

## **SPECIFICATION SHEET**

PRODUCT FAMILY: Sinks FINISH: Fireclay Matte White SERIES: CISTERNA MODEL: CCK110-19

## **Product Information**

| FUN#                       | 126.0256.641                                                                                                                                                                                                                                                                                                     |
|----------------------------|------------------------------------------------------------------------------------------------------------------------------------------------------------------------------------------------------------------------------------------------------------------------------------------------------------------|
| US Part<br>Number          | CCK110-19MW                                                                                                                                                                                                                                                                                                      |
| Minimum<br>Cabinet<br>Size | 27"                                                                                                                                                                                                                                                                                                              |
| Drain<br>Opening           | 3 1/2"                                                                                                                                                                                                                                                                                                           |
| Outer<br>Dimension         | 21 5/8"x17 3/16"<br>s                                                                                                                                                                                                                                                                                            |
| Bowl Size                  | 19 11/16"x15 3/8"x7 7/8"                                                                                                                                                                                                                                                                                         |
| Number of<br>Bowls         | 1                                                                                                                                                                                                                                                                                                                |
| Cut-Out<br>Size            | 440 mmx545 mm                                                                                                                                                                                                                                                                                                    |
| *                          | Dimensions may vary by 2% (plus or minus) due to material attributes and firing process **Installation of this fireclay product requires custom cabinetry. Franke recommends that an experienced cabinet maker build the new cabinet, or is responsible for modifications to existing cabinets for this product. |
| Type of<br>Material        | Fireclay                                                                                                                                                                                                                                                                                                         |