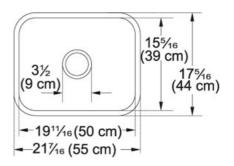

## **Product Information**

| FUN#                       | 126.0256.641                                                                                                                                                                                                                                                                                                     |
|----------------------------|------------------------------------------------------------------------------------------------------------------------------------------------------------------------------------------------------------------------------------------------------------------------------------------------------------------|
| US Part<br>Number          | CCK110-19MW                                                                                                                                                                                                                                                                                                      |
| Minimum<br>Cabinet<br>Size | 27"                                                                                                                                                                                                                                                                                                              |
| Drain<br>Opening           | 3 1/2"                                                                                                                                                                                                                                                                                                           |
| Outer<br>Dimension         | 21 5/8"x17 3/16"<br>s                                                                                                                                                                                                                                                                                            |
| Bowl Size                  | 19 11/16"x15 3/8"x7 7/8"                                                                                                                                                                                                                                                                                         |
| Number of<br>Bowls         | 1                                                                                                                                                                                                                                                                                                                |
| Cut-Out<br>Size            | 440 mmx545 mm                                                                                                                                                                                                                                                                                                    |
| *                          | Dimensions may vary by 2% (plus or minus) due to material attributes and firing process **Installation of this fireclay product requires custom cabinetry. Franke recommends that an experienced cabinet maker build the new cabinet, or is responsible for modifications to existing cabinets for this product. |
| Type of<br>Material        | Fireclay                                                                                                                                                                                                                                                                                                         |