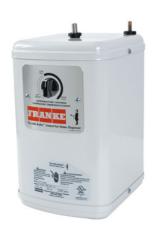

## **SPECIFICATION SHEET**

PRODUCT FAMILY: Point of Use and Filtration FINSH: other SERIES: FILTRATION MODEL: HT-200

## **Product Information**

| Article Number | 119.0066.616                                       |
|----------------|----------------------------------------------------|
| Model Name     | HT-200                                             |
| Applicable to  | An optional upgrade to Franke Hot Water Dispensers |