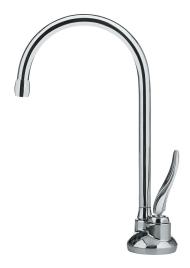

## Hot Water Dispenser - LB5100 LB5100 Polished Chrome | 119.0263.482

FAMILY: Point of Use and Filtration | SERIE: Hot Water Dispenser - LB5100 | MODEL: LB5100 | FINISH: Polished Chrome | INSTALLATION TYPE: Point of Use and Filtration | STYLE: Transitional