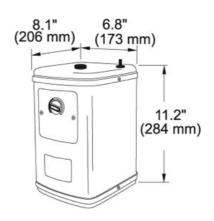

## **SPECIFICATION SHEET**

PRODUCT FAMILY: Point of Use and Filtration FINSH: other SERIES: FILTRATION MODEL: HT-200

## **Product Information**

| Article Number | 119.0066.616                                       |
|----------------|----------------------------------------------------|
| Model Name     | HT-200                                             |
| Applicable to  | An optional upgrade to Franke Hot Water Dispensers |