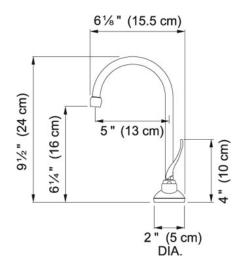

## Hot Water Dispenser - LB5100 LB5100 Polished Chrome | 119.0263.482

FAMILY: Point of Use and Filtration | SERIE: Hot Water Dispenser - LB5100 | MODEL: LB5100 | FINISH: Polished Chrome | INSTALLATION TYPE: Point of Use and Filtration | STYLE: Transitional