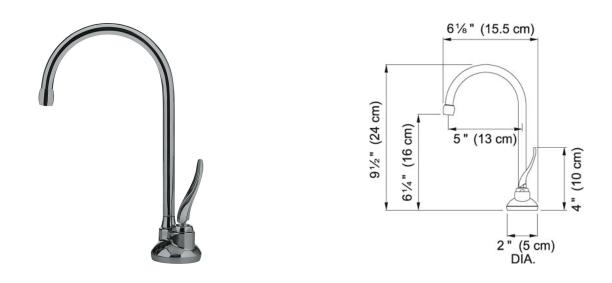

Hot Water Dispenser - LB5100 LB5180 Satin Nickel |

## 119.0263.486

FAMILY : Point of Use and Filtration | SERIE : Hot Water Dispenser - LB5100 | MODEL : LB5180 | FINISH : Satin Nickel | INSTALLATION TYPE : Point of Use and Filtration | STYLE : Transitional

| TECHNICAL DATA |                     |
|----------------|---------------------|
| Version        | Hot Water Dispenser |
| Where to buy   | Showroom            |

KITCHEN SYSTEMS