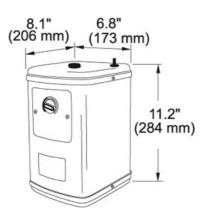

## **SPECIFICATION SHEET**

PRODUCT FAMILY: Point of Use and Filtration FINISH: other SERIES : FILTRATION MODEL : HT-200

**Product Information** 

 Article Number
 119.0066.616

 Model Name
 HT-200

 Applicable to
 An optional upgrade to Franke Hot Water Dispensers