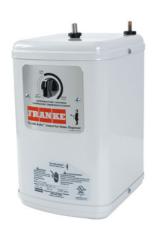

# **SPECIFICATION SHEET**

PRODUCT FAMILY: Point of Use and Filtration FINISH: other SERIES: FILTRATION MODEL: FRCNSTR100

#### **Product Information**

| Article Number | 133.0204.098 |
|----------------|--------------|
| Model Name     | FRCNSTR100   |