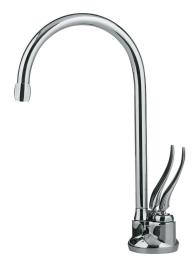

### Hot and Filtered Cold Water Dispenser - LB5200 LB5200

Polished Chrome | 120.0263.487

FAMILY: Point of Use and Filtration | SERIE: Hot and Filtered Cold Water Dispenser - LB5200 | MODEL: LB5200 | FINISH: Polished Chrome | INSTALLATION TYPE: Point of Use and Filtration | STYLE: Modern