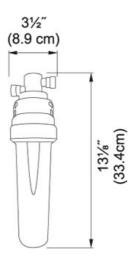

# **SPECIFICATION SHEET**

PRODUCT FAMILY: Point of Use and Filtration FINSH: other SERIES: FILTRATION MODEL: HT-200

#### **Product Information**

| Article Number | 119.0066.616                                       |
|----------------|----------------------------------------------------|
| Model Name     | HT-200                                             |
| Applicable to  | An optional upgrade to Franke Hot Water Dispensers |