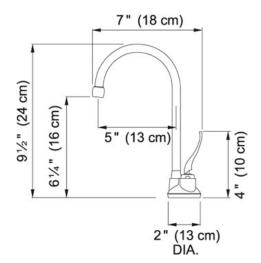

### Hot and Filtered Cold Water Dispenser - LB5200 LB5200

Polished Chrome | 120.0263.487

FAMILY: Point of Use and Filtration | SERIE: Hot and Filtered Cold Water Dispenser - LB5200 | MODEL: LB5200 | FINISH: Polished Chrome | INSTALLATION TYPE: Point of Use and Filtration | STYLE: Modern