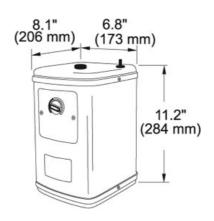

# **SPECIFICATION SHEET**

PRODUCT FAMILY: Point of Use and Filtration FINSH: other SERIES: FILTRATION MODEL: HT-200

#### **Product Information**

| Article Number | 119.0066.616                                       |
|----------------|----------------------------------------------------|
| Model Name     | HT-200                                             |
| Applicable to  | An optional upgrade to Franke Hot Water Dispensers |