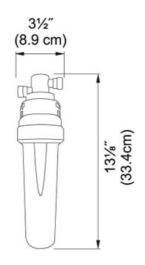

## **SPECIFICATION SHEET**

PRODUCT FAMILY: Point of Use and Filtration FINISH: other SERIES: FILTRATION MODEL: FRCNSTR100

**Product Information** 

| Article Number | 133.0204.098 |
|----------------|--------------|
| Model Name     | FRCNSTR100   |