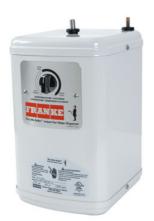

## **SPECIFICATION SHEET**

PRODUCT FAMILY: Point of Use and Filtration FINISH: other SERIES : FILTRATION MODEL : HT-200

**Product Information** 

 Article Number
 119.0066.616

 Model Name
 HT-200

 Applicable to
 An optional upgrade to Franke Hot Water Dispensers