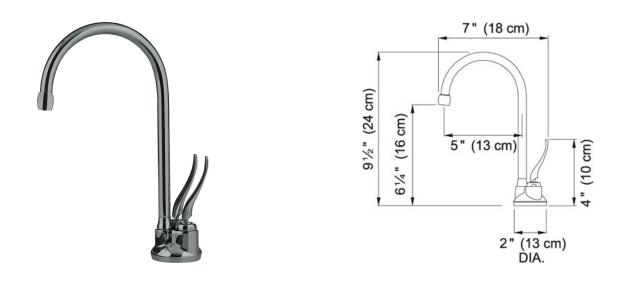

## Hot and Filtered Cold Water Dispenser - LB5200 LB5280 Satin

## Nickel | 120.0263.490

FAMILY : Point of Use and Filtration | SERIE : Hot and Filtered Cold Water Dispenser - LB5200 | MODEL : LB5280 | FINISH : Satin Nickel | INSTALLATION TYPE : Point of Use and Filtration | STYLE : Modern

| TECHNICAL DATA |                                     |
|----------------|-------------------------------------|
| Version        | Hot & Filtered Cold Water Dispenser |
| Where to buy   | Showroom                            |