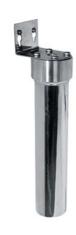

# **SPECIFICATION SHEET**

PRODUCT FAMILY: Point of Use and Filtration FINISH: Stainless Steel SERIES: FILTRATION MODEL: FRCNSTR

#### **Product Information**

| Article Number | 133.0171.120 |
|----------------|--------------|
| Model Name     | FRCNSTR      |