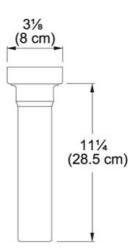

# **SPECIFICATION SHEET**

PRODUCT FAMILY: Point of Use and Filtration FINSH: other SERIES: FILTRATION MODEL: HT-200

#### **Product Information**

| Article Number | 119.0066.616                                       |
|----------------|----------------------------------------------------|
| Model Name     | HT-200                                             |
| Applicable to  | An optional upgrade to Franke Hot Water Dispensers |