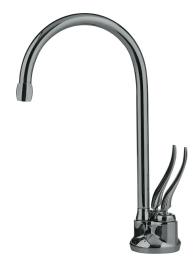

### Hot and Filtered Cold Water Dispenser - LB5200 LB5280 Satin

Nickel | 120.0263.490

FAMILY: Point of Use and Filtration | SERIE: Hot and Filtered Cold Water Dispenser - LB5200 | MODEL: LB5280 | FINISH: Satin Nickel | INSTALLATION TYPE: Point of Use and Filtration | STYLE: Modern