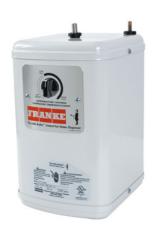

# **SPECIFICATION SHEET**

PRODUCT FAMILY: Point of Use and Filtration FINSH: other SERIES: FILTRATION MODEL: HT-200

#### **Product Information**

| Article Number | 119.0066.616                                       |
|----------------|----------------------------------------------------|
| Model Name     | HT-200                                             |
| Applicable to  | An optional upgrade to Franke Hot Water Dispensers |