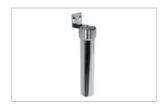

# **SPECIFICATION SHEET**

PRODUCT FAMILY: Point of Use and Filtration FINISH: Stainless Steel SERIES: FILTRATION MODEL: FRCNSTR

#### **Product Information**

| Article Number | 133.0171.120 |
|----------------|--------------|
| Model Name     | FRCNSTR      |