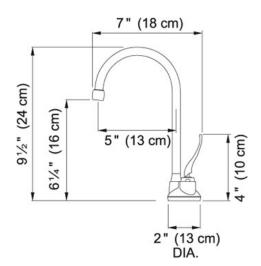

### Hot and Filtered Cold Water Dispenser - LB5200 LB5280 Satin

Nickel | 120.0263.490

FAMILY: Point of Use and Filtration | SERIE: Hot and Filtered Cold Water Dispenser - LB5200 | MODEL: LB5280 | FINISH: Satin Nickel | INSTALLATION TYPE: Point of Use and Filtration | STYLE: Modern

| TECHNICAL DATA |                                     |  |
|----------------|-------------------------------------|--|
| Version        | Hot & Filtered Cold Water Dispenser |  |
| Where to buy   | Showroom                            |  |