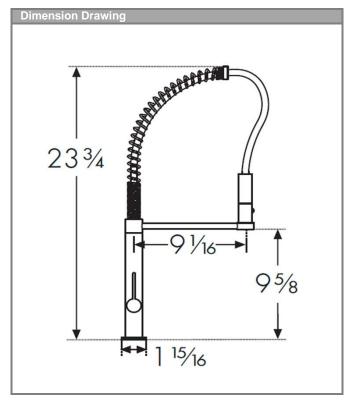

#### **Features**

Flow: 1.75 gpm @ 45 PSI
Spray: Normal & Needle Spray
Cartridge: 25 mm Ceramic Cartridge
Swivel: 360°
Recommended Water Pressure: 30-75 PSI
Max. Water Pressure: 145 PSI
Hole Size for Faucet: 1 3/8"