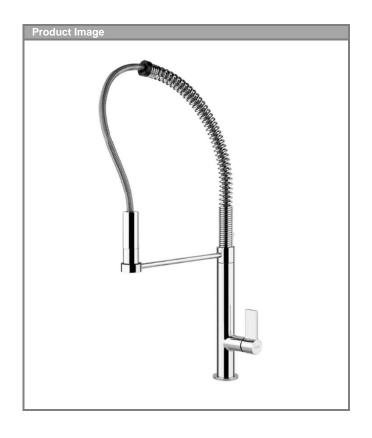

# **SPECIFICATION SHEET**

Series: MasterChef

Model:Pull Out Kitchen Faucet Semi-ProPart no.FFPD2000Finish:ChromePart no.FFPD2080Finish:Satin Nickel

## Description