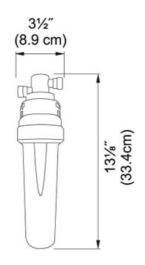

## **SPECIFICATION SHEET**

PRODUCT FAMILY: Point of Use and Filtration FINISH: other SERIES: FILTRATION MODEL: FRCNSTR100

**Product Information** 

| Article Number | 133.0204.098 |
|----------------|--------------|
| Model Name     | FRCNSTR100   |

KITCHEN SYSTEMS