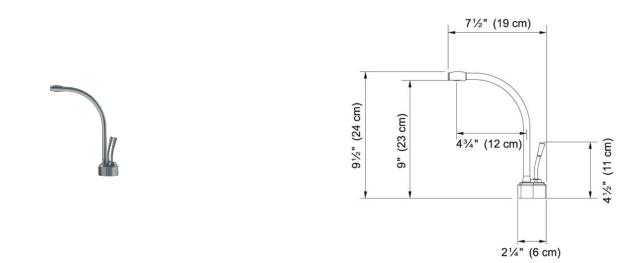

## Hot and Filtered Cold Water Dispenser - LB9200 LB9280 Satin

## Nickel | 120.0296.770

FAMILY : Point of Use and Filtration | SERIE : Hot and Filtered Cold Water Dispenser - LB9200 | MODEL : LB9280 | FINISH : Satin Nickel | INSTALLATION TYPE : Point of Use and Filtration | STYLE : Modern

| TECHNICAL DATA |                                     |
|----------------|-------------------------------------|
| Version        | Hot & Filtered Cold Water Dispenser |
| Where to buy   | Showroom                            |