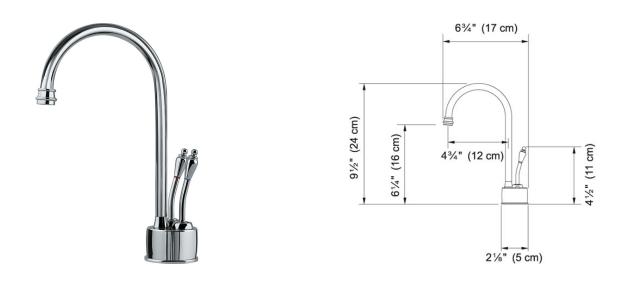

## Hot and Filtered Cold Water Dispenser - LB6200 LB6200

Polished Chrome | 120.0296.722

FAMILY : Point of Use and Filtration | SERIE : Hot and Filtered Cold Water Dispenser - LB6200 | MODEL : LB6200 | FINISH : Polished Chrome | INSTALLATION TYPE : Point of Use and Filtration | STYLE : Modern