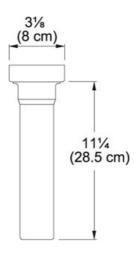

## **SPECIFICATION SHEET**

PRODUCT FAMILY: Point of Use and Filtration FINISH: Stainless Steel SERIES: FILTRATION MODEL: FRCNSTR

| Product | Information |
|---------|-------------|
| FIUUULL | mormation   |

| Article Number | 133.0171.120 |
|----------------|--------------|
| Model Name     | FRCNSTR      |

KITCHEN SYSTEMS