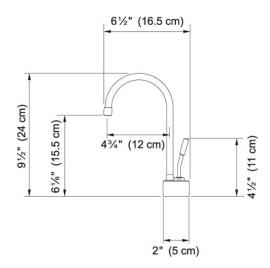

### Hot and Filtered Cold Water Dispenser - LB7200 LB7200

Polished Chrome | 120.0296.741

FAMILY: Point of Use and Filtration | SERIE: Hot and Filtered Cold Water Dispenser - LB7200 | MODEL: LB7200 | FINISH: Polished Chrome | INSTALLATION TYPE: Point of Use and Filtration | STYLE: Modern

| TECHNICAL DATA |                                     |  |
|----------------|-------------------------------------|--|
| Version        | Hot & Filtered Cold Water Dispenser |  |
| Where to buy   | Showroom                            |  |