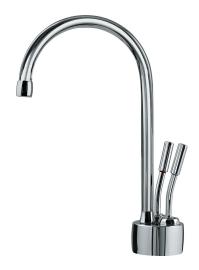

### Hot and Filtered Cold Water Dispenser - LB7200 LB7200

Polished Chrome | 120.0296.741

FAMILY: Point of Use and Filtration | SERIE: Hot and Filtered Cold Water Dispenser - LB7200 | MODEL: LB7200 | FINISH: Polished Chrome | INSTALLATION TYPE: Point of Use and Filtration | STYLE: Modern

| TECHNICAL DATA |                                     |  |
|----------------|-------------------------------------|--|
| Version        | Hot & Filtered Cold Water Dispenser |  |
| Where to buy   | Showroom                            |  |