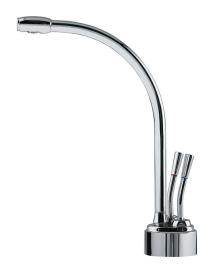

### Hot and Filtered Cold Water Dispenser - LB9200 LB9200

Polished Chrome | 120.0296.764

FAMILY: Point of Use and Filtration | SERIE: Hot and Filtered Cold Water Dispenser - LB9200 | MODEL: LB9200 | FINISH: Polished Chrome | INSTALLATION TYPE: Point of Use and Filtration | STYLE: Modern