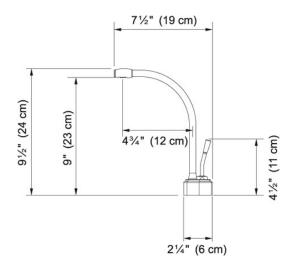

### Hot and Filtered Cold Water Dispenser - LB9200 LB9200

Polished Chrome | 120.0296.764

FAMILY: Point of Use and Filtration | SERIE: Hot and Filtered Cold Water Dispenser - LB9200 | MODEL: LB9200 | FINISH: Polished Chrome | INSTALLATION TYPE: Point of Use and Filtration | STYLE: Modern