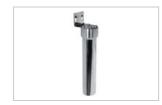

## **SPECIFICATION SHEET**

PRODUCT FAMILY: Point of Use and Filtration FINISH: Stainless Steel SERIES: FILTRATION MODEL: FRCNSTR

| Product | Information |
|---------|-------------|
| FIUUULL | mormation   |

| Article Number | 133.0171.120 |
|----------------|--------------|
| Model Name     | FRCNSTR      |

KITCHEN SYSTEMS