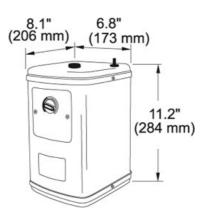

## Hot and Filtered Cold Water Dispenser - LB9200 LB9280 Satin

## Nickel | 120.0296.770

FAMILY : Point of Use and Filtration | SERIE : Hot and Filtered Cold Water Dispenser - LB9200 | MODEL : LB9280 | FINISH : Satin Nickel | INSTALLATION TYPE : Point of Use and Filtration | STYLE : Modern

| TECHNICAL DATA |                                     |
|----------------|-------------------------------------|
| Version        | Hot & Filtered Cold Water Dispenser |
| Where to buy   | Showroom                            |