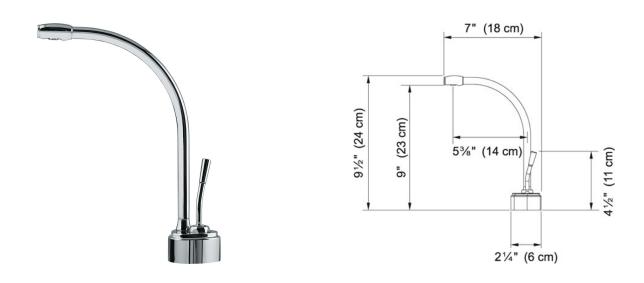

Hot Water Dispenser - LB9100 LB9100 Polished Chrome |

## 119.0296.756

FAMILY : Point of Use and Filtration | SERIE : Hot Water Dispenser - LB9100 | MODEL : LB9100 | FINISH : Polished Chrome | INSTALLATION TYPE : Point of Use and Filtration | STYLE : Contemporary

| TECHNICAL DATA |                     |
|----------------|---------------------|
| Version        | Hot Water Dispenser |
| Where to buy   | Showroom            |

KITCHEN SYSTEMS