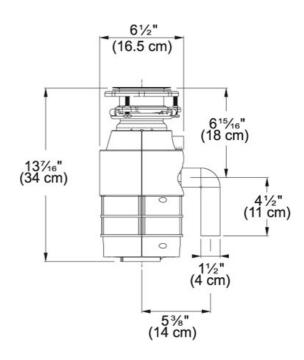

## **SPECIFICATION SHEET**

PRODUCT FAMILY: Waste Management FINISH: other SERIES: WASTE DISPOSERS MODEL: WD50RC

## **Product Information**

| FUN#              | 134.0319.572                                                                                                                                                                                                                        |
|-------------------|-------------------------------------------------------------------------------------------------------------------------------------------------------------------------------------------------------------------------------------|
| US Part<br>Number | WD50RC                                                                                                                                                                                                                              |
| RPM               | 2600                                                                                                                                                                                                                                |
| Horse<br>Power    | 1/2 HP                                                                                                                                                                                                                              |
| *                 | Continuous Feed models may require Air Switch WD3428 and Controller WD9088. Chrome stopper and flange standard on each disposer not available separately. WD8026SN and WD8027C not compatible with this model. Includes power cord. |