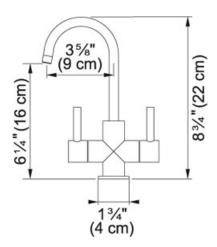

| TECHNICAL DATA           |                                     |
|--------------------------|-------------------------------------|
| Version                  | Hot & Filtered Cold Water Dispenser |
| Flow Rate                | 0.5 gpm                             |
| Spray Type               | Full Spray                          |
| Cartridge                | Ceramic Cartridge                   |
| Faucet Operation         | 2 Handle Mixer                      |
| Countertop hole diameter | 1 3/8"                              |
| Spout Swivel Range       | 360°                                |
| Where to buy             | Showroom                            |