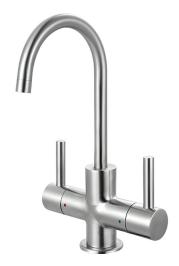

## Hot and Filtered Cold Water Dispenser - Steel LB13250

## Stainless Steel | 120.0355.512

FAMILY: Point of Use and Filtration | SERIE: Hot and Filtered Cold Water Dispenser - Steel | MODEL: LB13250 | FINISH: Stainless Steel | INSTALLATION TYPE: Single Hole Installation | STYLE: Contemporary

| TECHNICAL DATA           |                                     |
|--------------------------|-------------------------------------|
| Version                  | Hot & Filtered Cold Water Dispenser |
| Flow Rate                | 0.5 gpm                             |
| Spray Type               | Full Spray                          |
| Cartridge                | Ceramic Cartridge                   |
| Faucet Operation         | 2 Handle Mixer                      |
| Countertop hole diameter | 1 3/8"                              |
| Spout Swivel Range       | 360°                                |
| Where to buy             | Showroom                            |