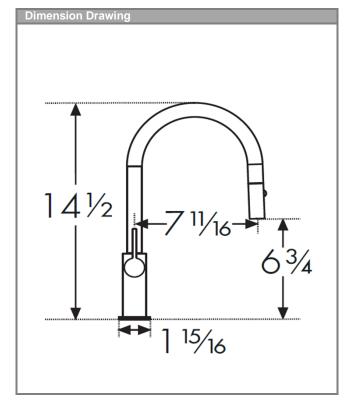

### **Features**

Flow: 1.75 gpm @ 45 PSI
Spray: Normal & Needle Spray
Cartridge: 28 mm Ceramic Cartridge
Swivel: 180°
Recommended Water Pressure: 30-75 PSI
Max. Water Pressure: 145 PSI
Hole Size for Faucet: 1 3/8"