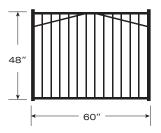

## **Choose Matching Gate**

Magna-Latch

- Sections are 6 feet wide & shipped with fasteners
- Posts include post caps & fasteners
- Posts are punched for corresponding style & height of fence & cannot be substituted
- Paris style fence meets swimming pool enclosure codes that require the middle rails to be spaced 45" apart & the pickets spaced less than 4" apart.