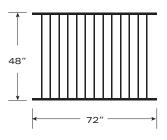

## **Choose Matching Gate**

Magna-Latch

- Sections are 6 feet wide & shipped with fasteners
- Posts include post caps & fasteners
- Posts are punched for corresponding style & height of fence & cannot be substituted
- Paris style fence meets swimming pool enclosure codes that require the middle rails to be spaced 45" apart & the pickets spaced less than 4" apart.