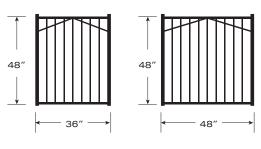

- Gate posts must be used on both sides of a gate
- All gates include two self-closing hinges & a lockable Magna-Latch
- Gates are built to match the fence sections with a welded brace for additional support