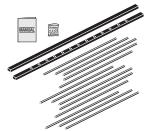

## Choose Pre-Assembled Fence



**OR Unassembled Fence** 



## **Choose Matching Gate**







Magna-Latch

- Sections are 6 feet wide & shipped with fasteners
- Posts include post caps & fasteners
- Posts are punched for corresponding style & height of fence & cannot be substituted
- Paris style fence meets swimming pool enclosure codes that require the middle rails to be spaced 45" apart & the pickets spaced less than 4" apart.

- Gate posts must be used on both sides of a gate
- All gates include two self-closing hinges & a lockable Magna-Latch
- Gates are built to match the fence sections with a welded brace for additional support