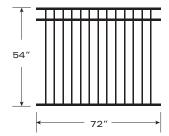

## Choose Pre-Assembled Fence

## Choose Matching Gate

Magna-Latch

- Sections are 6 feet wide & shipped with fasteners
- Posts include post caps & fasteners
- Posts are punched for corresponding style & height of fence & cannot be substituted
- Madrid style fence meets swimming pool enclosure codes that require the middle rails to be spaced 45" apart & the pickets spaced less than 4" apart.