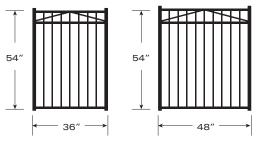

## Choose Matching Gate

Magna-Latch

- Sections are 6 feet wide & shipped with fasteners
- Posts include post caps & fasteners
- Posts are punched for corresponding style & height of fence & cannot be substituted
- Madrid style fence meets swimming pool enclosure codes that require the middle rails to be spaced 45" apart & the pickets spaced less than 4" apart.

- Gate posts must be used on both sides of a gate
- All gates include two self-closing hinges & a lockable Magna-Latch
- Gates are built to match the fence sections with a welded brace for additional support