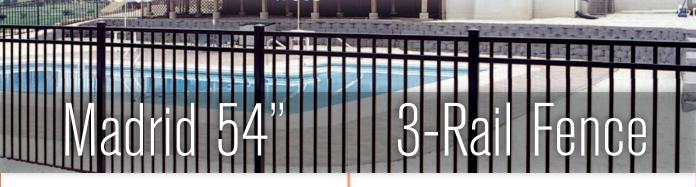

## Choose Matching Gate

Magna-Latch

- Sections are 6 feet wide & shipped with fasteners
- Posts include post caps & fasteners
- Posts are punched for corresponding style & height of fence & cannot be substituted
- Madrid style fence meets swimming pool enclosure codes that require the middle rails to be spaced 45" apart & the pickets spaced less than 4" apart.