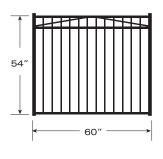

## Choose Matching Gate

Magna-Latch

- Sections are 6 feet wide & shipped with fasteners
- Posts include post caps & fasteners
- Posts are punched for corresponding style & height of fence & cannot be substituted
- Madrid style fence meets swimming pool enclosure codes that require the middle rails to be spaced 45" apart & the pickets spaced less than 4" apart.

- Gate posts must be used on both sides of a gate
- All gates include two self-closing hinges & a lockable Magna-Latch
- Gates are built to match the fence sections with a welded brace for additional support