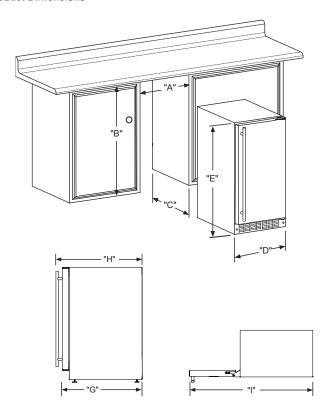

## **Product Dimensions**

# Rough-In Dimensions

| A. Rough-In Width  | 15"        |  |
|--------------------|------------|--|
| B. Rough-In Height | 34" to 35" |  |
| C. Rough-In Depth  | 24"        |  |

### **Product Dimensions**

| D. Width                  | 14 7/8"                    |           |
|---------------------------|----------------------------|-----------|
| E. Height                 | 33 3/4" to 34 3/4"         |           |
| F. Depth                  | 19 23/32"                  |           |
| G. Depth to Front of Door | Solid Door                 | 21 25/32" |
|                           | Overlay Door               | 21 1/32   |
| H. Depth to Handle        | 25 7/32" (Stainless Steel) |           |
| I. Depth with door at 90° | Solid Door                 | 35 5/8"   |
|                           | Overlay Door               | 35 5/8"   |