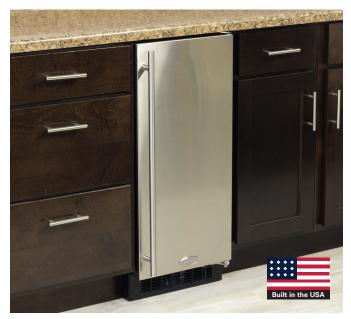

# 15" Marvel Crescent Ice Machine

Model # ML15CR

### **Aesthetics**

- Easy-to-install panel overlay option
- Finish options: stainless steel, black or overlay (panel ready)

#### Additional Convenience

- No pump or drain required
- Close Door Assist System<sup>™</sup> gently and automatically draws door to a close, ensuring door is never accidentally left ajar
- Black toe kick adjustable to 4" with leveling legs
- Filler kit available for 18" wide opening
- 1-year parts and labor warranty, 5-year sealed system parts warranty