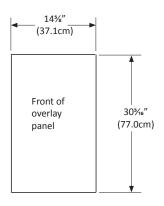

## Finish Options

Solid Overlay (Panel Ready)\*

14 <sup>7</sup>/<sub>8</sub>" W

# Panel Overlay Dimensions