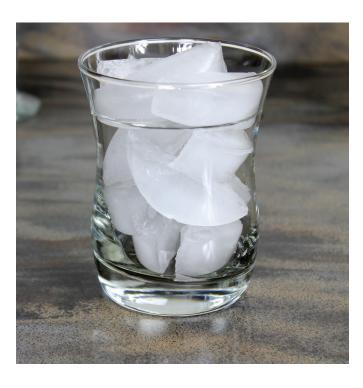

# 15" Marvel Crescent Ice Machine

Model # ML15CR

## **Storage Capabilities**

• Stores 15 lbs of crescent ice

### **Aesthetics**

- Easy-to-install panel overlay option
- Finish options: stainless steel, black or overlay (panel ready)

#### Additional Convenience

- No pump or drain required
- Close Door Assist System<sup>™</sup> gently and automatically draws door to a close, ensuring door is never accidentally left ajar
- Black toe kick adjustable to 4" with leveling legs
- Filler kit available for 18" wide opening
- 1-year parts and labor warranty, 5-year sealed system parts warranty



## Finish Options







Solid Overlay (Panel Ready)\*





14 <sup>7</sup>/<sub>8</sub>" W

# **Ordering Options**

25 <sup>5</sup>/<sub>8"</sub> D

including

handle

| Solid Stainless Steel Door, Right Hinge,<br>Stainless Designer Handle | ML15CRS1RS |
|-----------------------------------------------------------------------|------------|
| Solid Stainless Steel Door, Left Hinge,<br>Stainless Designer Handle  | ML15CRS1LS |
| Solid Smooth Black Door, Right Hinge,<br>Black Designer Handle        | ML15CRS1RB |
| Solid Smooth Black Door, Left Hinge,<br>Black Designer Handle         | ML15CRS1LB |
| Panel-Ready Solid Overlay Door,<br>Right Hinge (Handle Not Included)* | ML15CRP1RP |
| Panel-Ready Solid Overlay Door,<br>Left Hinge (Handle Not Included)*  | ML15CRP1LP |

\*Easy installation