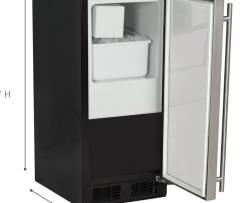

# 15" Marvel Crescent Ice Machine

Model # ML15CR

#### Additional Convenience

- No pump or drain required
- Close Door Assist System<sup>™</sup> gently and automatically draws door to a close, ensuring door is never accidentally left ajar
- Black toe kick adjustable to 4" with leveling legs
- Filler kit available for 18" wide opening
- 1-year parts and labor warranty, 5-year sealed system parts warranty