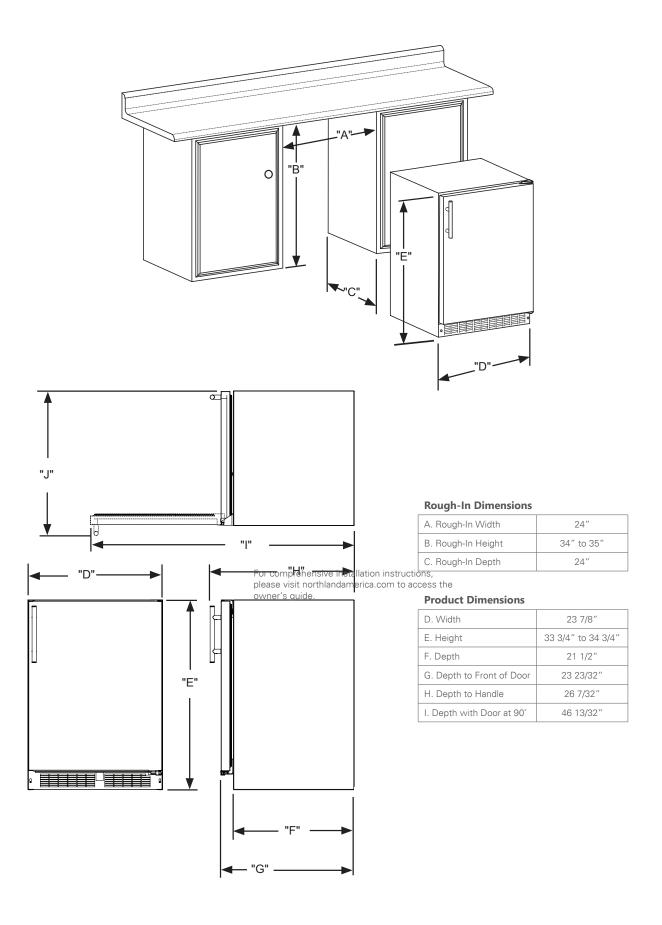

| Product Dimensions      | 23 7/8" w x 23 23/32" d x 33 3/4" h                                  |  |
|-------------------------|----------------------------------------------------------------------|--|
| Capacity                | 5.3 cu. ft.                                                          |  |
| Finish Options          | Stainless Steel                                                      |  |
| Interior Color          | Black                                                                |  |
| Handle                  | Slim Stainless Steel Handle                                          |  |
| Toe Grill Finish        | Stainless Steel                                                      |  |
| Hinge Type              | Hinge Pin                                                            |  |
| Shelving                | 2 Cantilevered Shelves                                               |  |
| Controls                | Electronic                                                           |  |
| Temperature Range       | 34°F to 42°F                                                         |  |
| Electrical Requirements | 115V / 60 Hz / 15A                                                   |  |
| Power Cord              | 6′                                                                   |  |
| Shipping Weight         | 160 lbs                                                              |  |
| Agency Approvals        | CSA                                                                  |  |
| Warranty                | 1-year parts and labor warranty, 5-year sealed system parts warranty |  |