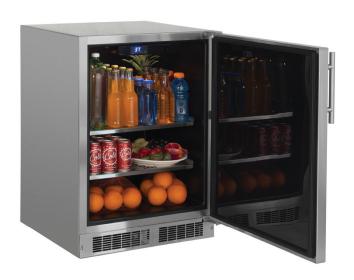

## 24" Northland Outdoor Built-in Undercounter All Refrigerator

Certified for outdoor use, the Northland Outdoor Refrigerator features full-depth cantilever shelving for adaptable cold storage. Its generous capacity can fit up to 190 cans!

## **Primary Features**

- ENERGY STAR® certified
- Forced air cooling technology rapidly cools and ensures precise temperature stability
- Electronic controls allow you to select a temperature setting between 34°F to 42°F
- Perforated steel shelves allow cool air to efficiently circulate throughout the cabinet
- Daylight white lighting illuminates the rich midnight black interior
- Decorative stainless steel handle
- Right hinge only, non-reversible