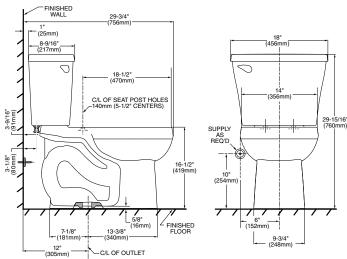

#### **Nominal Dimensions:**

756 x 456 x 760mm (29-3/4" x 17-15/16" x 29-15/16")

#### NOTES:

THIS COMBINATION IS DESIGNED TO ROUGH-IN AT A MINIMUM DIMENSION OF 305MM (12") FROM FINISHED WALL TO C/L OF OUTLET.

\* DIMENSION SHOWN FOR LOCATION OF SUPPLY IS SUGGESTED.
SUPPLY NOT INCLUDED WITH FIXTURE AND MUST BE ORDERED

**IMPORTANT:** Dimensions of fixtures are nominal and may vary within the range of tolerance established by ANSI Standard A112.19.2

These measurements are subject to change or cancellation. No responsibility is assumed for use of superseded or voided pages.