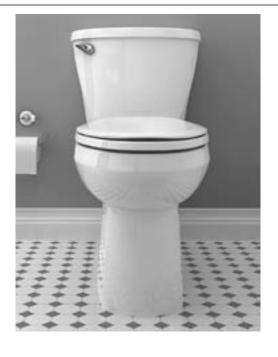

# MAINSTREAM® RIGHT HEIGHT® ELONGATED W/AQUAGUARD® TANK LINER COMPLETE TOILET

**VITREOUS CHINA** 

# MAINSTREAM® RIGHT HEIGHT® ELONGATED WAQUAGUARD® TANK LINER COMPLETE TOILET

#### **3470.528**

- Includes tank liner to reduce condensation
- Vitreous china
- Meets definition for HET (High Efficiency Toilet)
- High Efficiency (1.28 gpf/4.8 Lpf)
- Meets EPA WaterSense® criteria
- 16-1/2" rim height for accessible applications
- EverClean® surface inhibits the growth of stain and odor causing bacteria, mold and mildew on the surface
- Elongated siphon action bowl with direct-fed jet
- Generous 9" x 8" water surface area
- Fully glazed 2" Trapway
- Sanitary dam on bowl with three point tank stabilization
- Pilot Valve Water Control
- Good flush performance with a 2" Flapper flush valve
- Chrome handle
- 2 color-matched bolt caps
- Includes color-matched solid plastic seat and cover
- Wax ring gasket with closet bolts
- 100% factory flush tested
- Lifetime warranty on chinaware, 5 year warranty on all mechanical parts, and 1 year warranty on seat

#### **Nominal Dimensions:**

756 x 456 x 760mm (29-3/4" x 17-15/16" x 29-15/16")