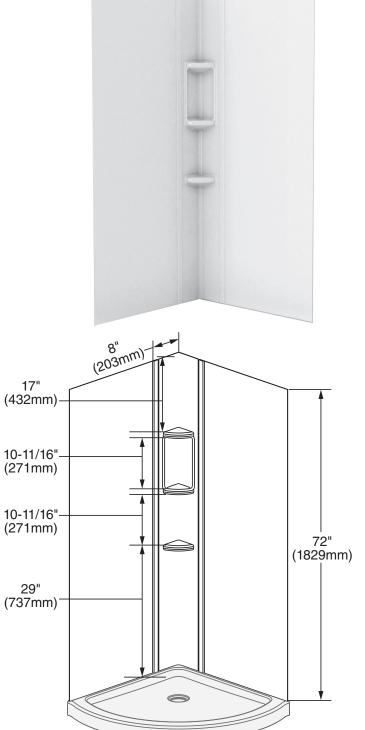

#### □ 3636CW CORNER SHOWER WALL SET

#### **Product Features:**

- Designed for use with Axis 32" and 36" Shower Bases and Shower Doors
- Durable high-gloss finish for easy cleaning and a beautiful look
- Simple adhesive installation onto drywall or over old tile
- Modular three-piece wall set of high-impact polystyrene with reinforced shelves
- One niche shelf area and one open shelf for convenient storage
- Made in USA

#### Nominal Dimensions:

72" tall x 36" wide (1829 x 914 mm)