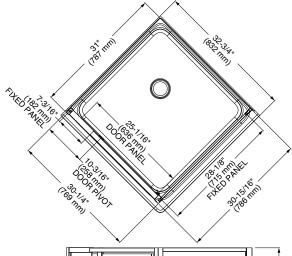

# **Centerline Dimensions:**

30-1/4" x 30-15/16" (768 x 786mm)

## **Inline Panel Dimensions:**

7-3/16" x 70-1/2" (182 x 1794mm)

## **Door Panel Dimensions:**

25-1/16" x 69" (636 x 1755mm)