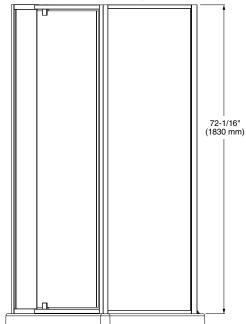

## **Inline Panel Dimensions:**

7-3/16" x 70-1/2" (182 x 1794mm)

## **Door Panel Dimensions:**

25-1/16" x 69" (636 x 1755mm)