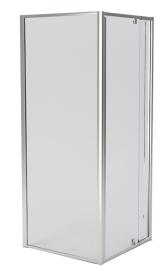

### AXIS™ 72" x 32-3/4" SQUARE FRAMED SHOWER DOOR

### ☐ AM3232S1.400 SQUARE FRAMED SHOWER DOOR

## **Product Features:**

- Designed to fit Axis 32-3/4" Square Shower Base 3232S-ST3 and 3636CW Wall Surround
- Space-saving corner design
- Clear, tempered safety glass
- Glass thickness 1/4"; return panel 3/16"
- Left or right side opening installation
- Aluminum components and stainless steel screws prevent rusting or corrosion
- Pivot door with full length handle for clean look
- Door opening 18-3/4"
- Installs with conventional tools
- Plumb adjustability of 3/4" on return panel side by overlapping wall post with fixed panel post; door panel features 4" adjustability
- · Concealed screw heads for better cleanliness
- Can be used with tile walls