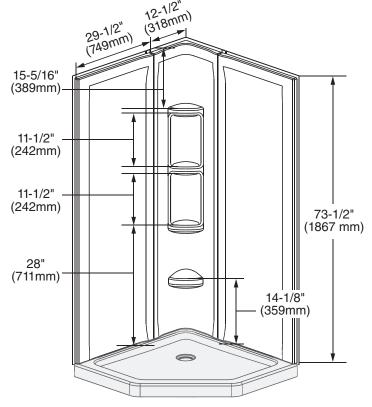

73-1/2" tall x 42" wide (1829 x 1067 mm)

## **Product Features:**

- Designed for use with Axis 42" Shower Base and Easy-To-Clean Shower Door
- Durable high-gloss finish for easy cleaning and a beautiful look
- Modular three-piece wall set for ease of fitting through doorways and tight work areas
- Mounts directly to studs
- Integral tile/nailing flange for easier installation, tiling and water protection
- Two reinforced niche shelves of 4" (102mm) depth for convenient storage
- Integral ledge for ease of leg shaving or foot washing
- Made in USA