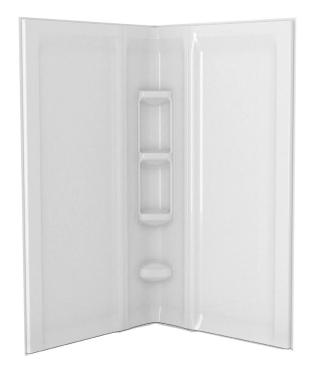

## **Product Features:**

- Designed for use with Axis 42" Shower Base and Easy-To-Clean Shower Door
- Durable high-gloss finish for easy cleaning and a beautiful look
- Modular three-piece wall set for ease of fitting through doorways and tight work areas
- Mounts directly to studs
- Integral tile/nailing flange for easier installation, tiling and water protection
- Two reinforced niche shelves of 4" (102mm) depth for convenient storage
- Integral ledge for ease of leg shaving or foot washing
- Made in USA