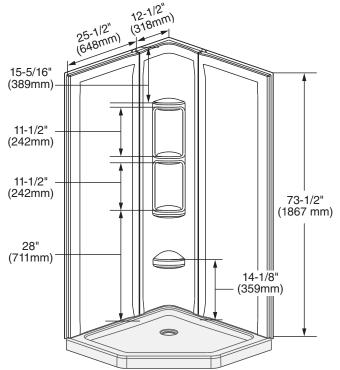

ook
- Modular three-piece wall set for ease of fitting through doorways and tight work areas
- Mounts directly to studs
- Integral tile/nailing flange for easier installation, tiling and water protection
- Two reinforced niche shelves of 4" (102mm) depth for convenient storage
- Integral ledge for ease of leg shaving or foot washing
- Made in USA

# Nominal Dimensions:

73-1/2" tall x 38" wide (1867 x 965 mm)

# For use with:

- 3838N-ST3 38" x 38" Neo Angle Corner Shower Base
- 3838A-ST3 38" x 38" Curved Corner Shower Base
- AM3838N1.400.213 38" Neo Angle Shower Door
- AM3838A1.400.213 38" Curved Shower Door
- AM3838N2.400C.213 38" Neo Angle Shower Door with Easy-To-Clean Glass

#### **Compliance Certifications -**

#### Meets or Exceeds the Following Specifications:

• IAPMO Z124.1.2