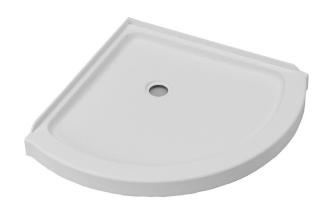

36" x 36" x 3-1/4" (914 x 914 x 82mm)

Compliance Certifications Meets or Exceeds the Following Specifications:

CSA B45.5 / IAPMO Z124

SEE REVERSE SIDE FOR ROUGHING-IN DIMENSIONS AND PRODUCT SPECIFICATIONS

NOTES: REFER TO INSTALLATION INSTRUCTIONS SUPPLIED WITH SHOWER BASE FOR ADDITIONAL INFORMATION.

**IMPORTANT:** Dimensions of fixtures are nominal and may vary within the range of tolerances established by ANSI Standard CSA B45.5 / IAPMO Z124. These measurements are subject to change or cancellation. No responsibility is assumed for use of superseded or voided pages.

| GENERAL SPECIFICATIONS FOR 3636A-ST3 SHOWER BASE |                                       |
|--------------------------------------------------|---------------------------------------|
| INSTALLED SIZE                                   | 36 x 36 x 3-1/4 IN.                   |
|                                                  | (914mm x 914mm x 82mm)                |
| WEIGHT                                           | 31.5 LBS. (14 Kg.)                    |
| WEIGHT w/WATER                                   | 85 LBS. (39 Kg.)                      |
| SHOWER WELL AT SUMP                              | 28 x 28 IN. (711mm x 711mm)           |
| SHOWER WELL AT RIM                               | . 29-5/8 x 29-5/8 IN. (752mm x 752mm) |
| FLOOR LOADING                                    | 11 LBS./SQ. FT. (51 Kgs/Sq. m.)       |
| (PROJECTED AREA)                                 |                                       |
|                                                  |                                       |