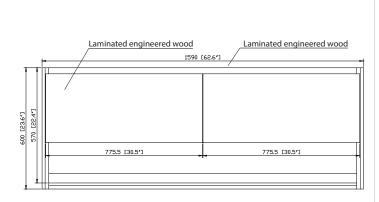

SONOMA-V63-IW SONOMA-V63-RK SONOMA-V63-WT

### Features

- · Laminated solid wood
- · 2 soft-close drawers with blum hardware
- 1 open shelf
- Two drawer units with beveled edge finger pull
- · Wall hung design with hardware included

### Colors / Finishes

- Iron Wood
- · Restored Kahki Wood
- · Glossy White

#### **Nominal Dimension**

• 62.6W x 20.3D x 23.6H inches



### Components

| Mirror          | SONOMA-M59     |                |                |
|-----------------|----------------|----------------|----------------|
| Vanity Top (VC) | VUT630MT       | VUT630GL       |                |
| Linen Tower     | SONOMA-WC12-IW | SONOMA-WC12-RK | SONOMA-WC12-WT |

## **Product Diagrams**





# Front







Тор