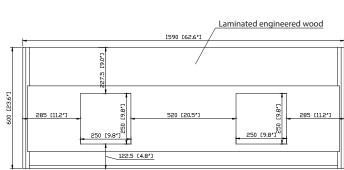

SONOMA-V63-IW SONOMA-V63-RK SONOMA-V63-WT

### Features

- · Laminated solid wood
- · 2 soft-close drawers with blum hardware
- 1 open shelf
- Two drawer units with beveled edge finger pull
- · Wall hung design with hardware included

### Colors / Finishes

- Iron Wood
- · Restored Kahki Wood
- · Glossy White

#### **Nominal Dimension**

• 62.6W x 20.3D x 23.6H inches



### Components

| Mirror          | SONOMA-M59     |                |                |
|-----------------|----------------|----------------|----------------|
| Vanity Top (VC) | VUT630MT       | VUT630GL       |                |
| Linen Tower     | SONOMA-WC12-IW | SONOMA-WC12-RK | SONOMA-WC12-WT |

## **Product Diagrams**





# Front







Тор