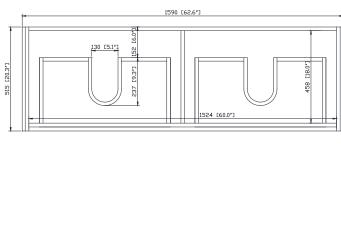

#### **Nominal Dimension**

• 62.6W x 20.3D x 23.6H inches

## **Product Diagrams**

# Front

Тор