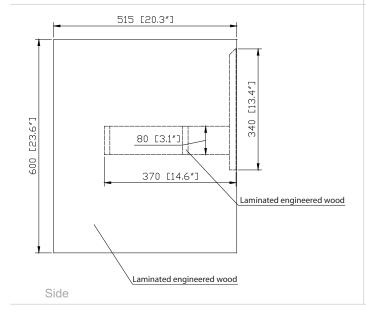

SONOMA-V63-IW SONOMA-V63-RK SONOMA-V63-WT

### Features

- · Laminated solid wood
- · 2 soft-close drawers with blum hardware
- 1 open shelf
- Two drawer units with beveled edge finger pull
- · Wall hung design with hardware included

### Colors / Finishes

- Iron Wood
- · Restored Kahki Wood
- · Glossy White

#### **Nominal Dimension**

• 62.6W x 20.3D x 23.6H inches



### Components

| Mirror          | SONOMA-M59     |                |                |
|-----------------|----------------|----------------|----------------|
| Vanity Top (VC) | VUT630MT       | VUT630GL       |                |
| Linen Tower     | SONOMA-WC12-IW | SONOMA-WC12-RK | SONOMA-WC12-WT |

## **Product Diagrams**





# Front







Тор