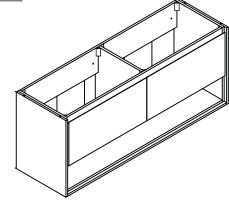

### Features

- · Laminated solid wood
- · 2 soft-close drawers with blum hardware
- 1 open shelf
- Two drawer units with beveled edge finger pull
- · Wall hung design with hardware included