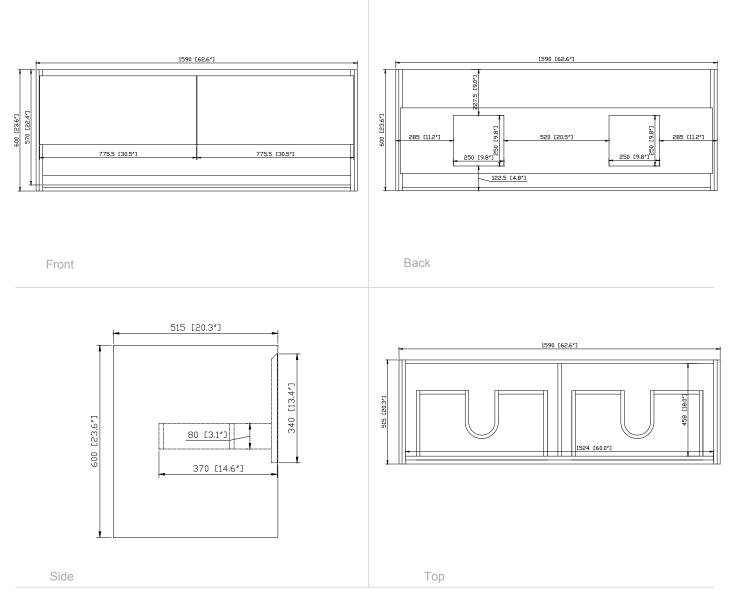

## Nominal Dimension

• 62.6W x 20.3D x 23.6H inches

**Product Diagrams** 

For customer support please call 866 522 5578 weekdays 9:00 to 6:00 PST