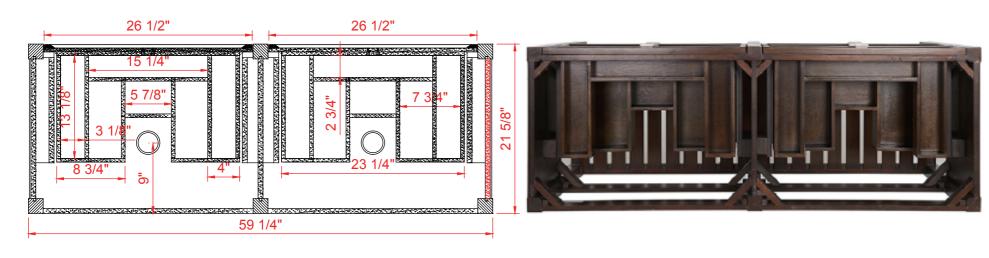

## INSTALLERS DIAGRAM

**CANTERBURY** 

**MODEL NUMBER:1227VA-60** 

**HANDLE** 