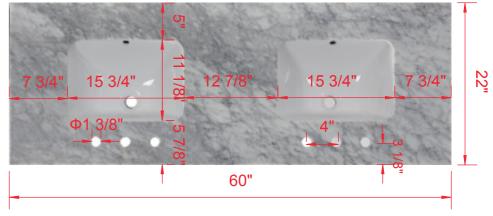

## **TOP VIEW**

7 3/4" 15 3/4" 15 3/4" 7 3/4" 
80 58 3/8" 
26 3/4" 
26 3/4" 
26 3/4" 
39 1/8" 
30 1/8" 
30 1/8" 
30 1/8" 
30 1/8" 
30 1/8" 
30 1/8" 
30 1/8" 
30 1/8" 
30 1/8" 
30 1/8" 
30 1/8" 
30 1/8" 
30 1/8" 
30 1/8" 
30 1/8" 
30 1/8" 
30 1/8" 
30 1/8" 
30 1/8" 
30 1/8" 
30 1/8" 
30 1/8" 
30 1/8" 
30 1/8" 
30 1/8" 
30 1/8" 
30 1/8" 
30 1/8" 
30 1/8" 
30 1/8" 
30 1/8" 
30 1/8" 
30 1/8" 
30 1/8" 
30 1/8" 
30 1/8" 
30 1/8" 
30 1/8" 
30 1/8" 
30 1/8" 
30 1/8" 
30 1/8" 
30 1/8" 
30 1/8" 
30 1/8" 
30 1/8" 
30 1/8" 
30 1/8" 
30 1/8" 
30 1/8" 
30 1/8" 
30 1/8" 
30 1/8" 
30 1/8" 
30 1/8" 
30 1/8" 
30 1/8" 
30 1/8" 
30 1/8" 
30 1/8" 
30 1/8" 
30 1/8" 
30 1/8" 
30 1/8" 
30 1/8" 
30 1/8" 
30 1/8" 
30 1/8" 
30 1/8" 
30 1/8" 
30 1/8" 
30 1/8" 
30 1/8" 
30 1/8" 
30 1/8" 
30 1/8" 
30 1/8" 
30 1/8" 
30 1/8" 
30 1/8" 
30 1/8" 
30 1/8" 
30 1/8" 
30 1/8" 
30 1/8" 
30 1/8" 
30 1/8" 
30 1/8" 
30 1/8" 
30 1/8" 
30 1/8" 
30 1/8" 
30 1/8" 
30 1/8" 
30 1/8" 
30 1/8" 
30 1/8" 
30 1/8" 
30 1/8" 
30 1/8" 
30 1/8" 
30 1/8" 
30 1/8" 
30 1/8" 
30 1/8" 
30 1/8" 
30 1/8" 
30 1/8" 
30 1/8" 
30 1/8" 
30 1/8" 
30 1/8" 
30 1/8" 
30 1/8" 
30 1/8" 
30 1/8" 
30 1/8" 
30 1/8" 
30 1/8" 
30 1/8" 
30 1/8" 
30 1/8" 
30 1/8" 
30 1/8" 
30 1/8" 
30 1/8" 
30 1/8" 
30 1/8" 
30 1/8" 
30 1/8" 
30 1/8" 
30 1/8" 
30 1/8" 
30 1/8" 
30 1/8" 
30 1/8" 
30 1/8" 
30 1/8" 
30 1/8" 
30 1/8" 
30 1/8" 
30 1/8" 
30 1/8" 
30 1/8" 
30 1/8" 
30 1/8" 
30 1/8" 
30 1/8" 
30 1/8" 
30 1/8" 
30 1/8" 
30 1/8" 
30 1/8" 
30 1/8" 
30 1/8" 
30 1/8" 
30 1/8" 
30 1/8" 
30 1/8" 
30 1/8" 
30 1/8" 
30 1/8" 
30 1/8" 
30 1/8" 
30 1/8" 
30 1/8" 
30 1/8" 
30 1/8" 
30 1/8" 
30 1/8" 
30 1/8" 
30 1/8" 
30 1/8" 
30 1/8" 
30 1/8" 
30 1/8" 
30 1/8" 
30 1/8" 
30 1/8" 
30 1/8" 
30 1/8" 
30 1/8" 
30 1/8" 
30 1/8" 
30 1/8" 
30 1/8" 
30 1/8" 
30 1/8" 
30 1/8" 
30 1/8" 
30 1/8" 
30 1/8" 
30 1/8" 
30 1/8" 
30 1/8" 
30 1/8" 
3