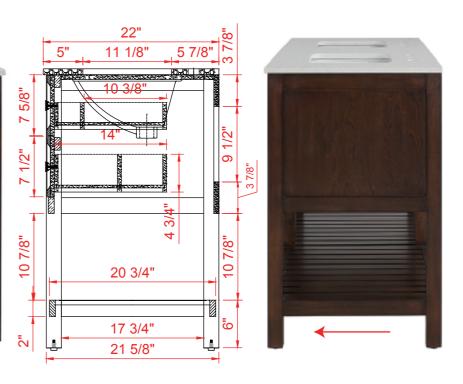

1/8" 
30 1/8" 
30 1/8" 
30 1/8" 
30 1/8" 
30 1/8" 
30 1/8" 
30 1/8" 
30 1/8" 
30 1/8" 
30 1/8" 
30 1/8" 
30 1/8" 
30 1/8" 
30 1/8" 
30 1/8" 
30 1/8" 
30 1/8" 
30 1/8" 
30 1/8" 
30 1/8" 
30 1/8" 
30 1/8" 
30 1/8" 
30 1/8" 
30 1/8" 
30 1/8" 
30 1/8" 
30 1/8" 
30 1/8" 
30 1/8" 
30 1/8" 
30 1/8" 
30 1/8" 
30 1/8" 
30 1/8" 
30 1/8" 
30 1/8" 
30 1/8" 
30 1/8" 
30 1/8" 
30 1/8" 
30 1/8" 
30 1/8" 
30 1/8" 
30 1/8" 
30 1/8" 
30 1/8" 
30 1/8" 
30 1/8" 
30 1/8" 
30 1/8" 
30 1/8" 
30 1/8" 
30 1/8" 
30 1/8" 
30 1/8" 
30 1/8" 
30 1/8" 
30 1/8" 
30 1/8" 
30 1/8" 
30 1/8" 
30 1/8" 
30 1/8" 
30 1/8" 
30 1/8" 
30 1/8" 
30 1/8" 
30 1/8" 
30 1/8" 
30 1/8" 
30 1/8" 
30 1/8" 
30 1/8" 
30 1/8" 
30 1/8" 
30 1/8" 
30 1/8" 
30 1/8" 
30 1/8" 
30 1/8" 
30 1/8" 
30 1/8" 
30 1/8" 
30 1/8" 
30 1/8" 
3

## **TOP VIEW**



**SIDE VIEW**