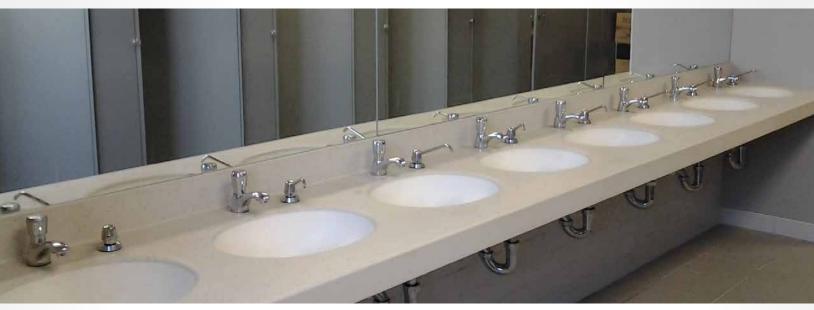

# VANITY SUPPORT | Hammam

| SKU   | SIZE    | FINISH          |
|-------|---------|-----------------|
| 39832 | 48"x20" | Black           |
| 39834 | 48"x20" | Stainless Steel |

Your service and workmanship were excellent! Everything went smoothly with no problems...Glad I found you.