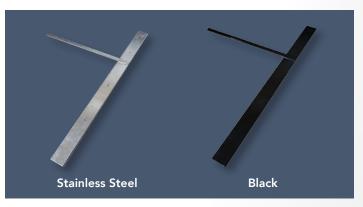

# VANITY SUPPORT | Hammam

| SKU   | SIZE    | FINISH          |
|-------|---------|-----------------|
| 39832 | 48"x20" | Black           |
| 39834 | 48"x20" | Stainless Steel |

Your service and workmanship were excellent! Everything went smoothly with no problems...Glad I found you.

#### **Material Thickness:**

Plate: .25"

Arm Extension: .5" **Bracket Specifications:** 

Mounting Plate: 48" high x 3" wide

### Arm Length:

23" long (20" extend under countertop)

15" from top of bracket

## **Holes Specification:**

4 Straight Holes to accommodate 1/4" lag Screws

#### Carrying Capacity:

200lbs

\*Fastener Kit available - SKU 39972