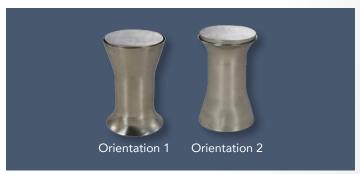

## **Support Specifications:**

Top width: 3.11 diameter Bottom width: 3.104 diameter

Foot comes with a stainless steel threaded cover plate for a level surface.

### **Hole Specifications:**

(1) .375 tapped hole, top and bottom for reversible mounting