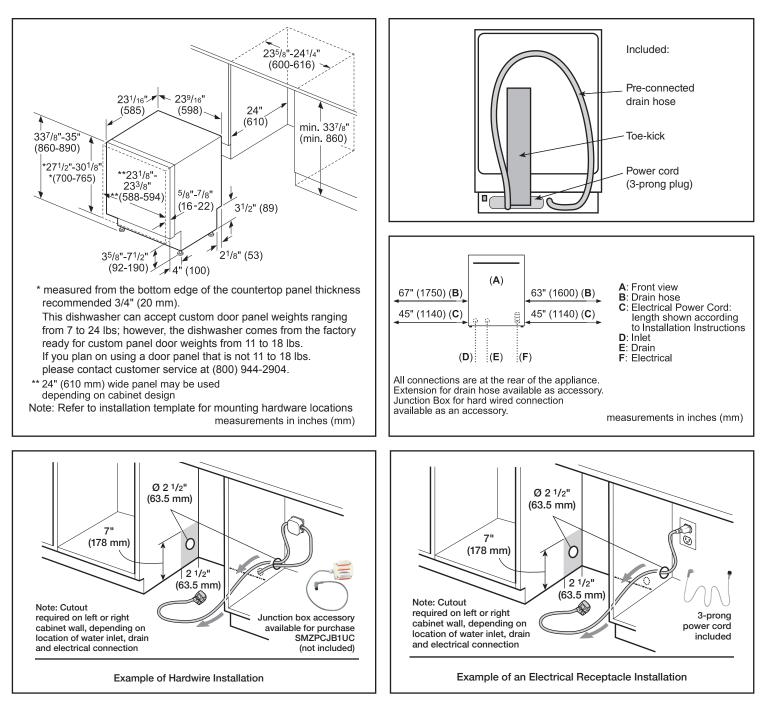

Number of place settings 16

| Watts (W)1440 WCurrent (A)12 AmpsVolts (V)120 VFrequency (Hz)60 HzPower cord length<br>- Install length from<br>corner of unit67"145"Minimum water pressure<br>(lb/sin)14Current of unit79"Dimensions & Weight79"Dimensions (HxWxD)<br>(in)33 7/8" x 23 9/16"<br>x 23 1/16"Required cutout size<br>(HxWxD) (in)33 7/8" x 23 5/8"<br>x 24"Adjustable feetYesNet weight (Ibs)88 IbsAccessories-OptionalSMZPCJB1UCJunction BoxSMZSH002UC<br>SMZSH002UCDishwasher Water<br>Supply HoseSMZ1007UC<br>SMZ5000Dishwasher Accessory<br>KitSMZ5002UC<br>SMZ5002UCAnti-Tarnish Silverware<br>CassetteSMZ5002UC<br>SMZ5002UC                                                                                                                                                                                                                                                                                                                                                                                                                                                                                                                                                                                                                                                                                                                                                                                                                                                                                                                                                                                                                                                                                                                                                                                                                                                                                                                                                                                                                                                                                      | Technical Details                                                                                                                                 |                                   |
|-------------------------------------------------------------------------------------------------------------------------------------------------------------------------------------------------------------------------------------------------------------------------------------------------------------------------------------------------------------------------------------------------------------------------------------------------------------------------------------------------------------------------------------------------------------------------------------------------------------------------------------------------------------------------------------------------------------------------------------------------------------------------------------------------------------------------------------------------------------------------------------------------------------------------------------------------------------------------------------------------------------------------------------------------------------------------------------------------------------------------------------------------------------------------------------------------------------------------------------------------------------------------------------------------------------------------------------------------------------------------------------------------------------------------------------------------------------------------------------------------------------------------------------------------------------------------------------------------------------------------------------------------------------------------------------------------------------------------------------------------------------------------------------------------------------------------------------------------------------------------------------------------------------------------------------------------------------------------------------------------------------------------------------------------------------------------------------------------------|---------------------------------------------------------------------------------------------------------------------------------------------------|-----------------------------------|
| Volts (V)120 VFrequency (Hz)60 HzPower cord length<br>- Install length from<br>corner of unit67"45"45"Minimum water pressure<br>(lb/sin)14Length outlet hose (in)79"Dimensions & Weight79"Overall appliance<br>dimensions (HxWxD)<br>(in)33 7/8" x 23 9/16"<br>x 23 1/16"Required cutout size<br>(HxWxD) (in)33 7/8" x 23 5/8"<br>x 24"Adjustable feetYesNet weight (Ibs)88 IbsAccessories-OptionalSMZPCJB1UCJunction BoxSMZSH002UC<br>SUZSH002UCStainless Steel Straight<br>Bosch Bar HandleSMZ5000<br>SMZ5000Dishwasher Accessory<br>KitSMZ5000Anti-Tarnish SilverwareSMZ5002UC                                                                                                                                                                                                                                                                                                                                                                                                                                                                                                                                                                                                                                                                                                                                                                                                                                                                                                                                                                                                                                                                                                                                                                                                                                                                                                                                                                                                                                                                                                                     | Watts (W)                                                                                                                                         | 1440 W                            |
| Frequency (Hz)60 HzPower cord length<br>- Install length from<br>corner of unit67"45"45"Minimum water pressure<br>(lb/sin)14Length outlet hose (in)79"Dimensions & Weight79"Overall appliance<br>dimensions (HxWxD)<br>(in)33 7/8" x 23 9/16"<br>x 23 1/16"Required cutout size<br>(HxWxD) (in)33 7/8" x 23 5/8"<br>x 24"Adjustable feetYesNet weight (Ibs)88 IbsAccessories-OptionalSMZPCJB1UCJunction BoxSMZSH002UC<br>Supply HoseDrain Hose Extension Kit<br>Bosch Bar HandleSMZ1007UCDishwasher Accessory<br>KitSMZ5000Anti-Tarnish SilverwareSMZ5002UC                                                                                                                                                                                                                                                                                                                                                                                                                                                                                                                                                                                                                                                                                                                                                                                                                                                                                                                                                                                                                                                                                                                                                                                                                                                                                                                                                                                                                                                                                                                                           | Current (A)                                                                                                                                       | 12 Amps                           |
| Power cord length<br>- Install length from<br>corner of unit67"45"Minimum water pressure<br>(lb/sin)14Length outlet hose (in)79"Dimensions & WeightOverall appliance<br>dimensions (HxWxD)<br>(in)33 7/8" x 23 9/16"<br>x 23 1/16"Required cutout size<br>(HxWxD) (in)33 7/8" x 23 5/8"<br>x 24"Adjustable feetYesNet weight (lbs)88 lbsAccessories-OptionalSMZPCJB1UCJunction BoxSMZSH002UCBosch Dishwasher Water<br>Supply HoseSMZ1007UCDrain Hose Extension Kit<br>Bosch Bar HandleSMZ5000Dishwasher Accessory<br>KitSMZ5002UC                                                                                                                                                                                                                                                                                                                                                                                                                                                                                                                                                                                                                                                                                                                                                                                                                                                                                                                                                                                                                                                                                                                                                                                                                                                                                                                                                                                                                                                                                                                                                                     | Volts (V)                                                                                                                                         | 120 V                             |
| - Install length from<br>corner of unit45"- Install length from<br>corner of unit45"Minimum water pressure<br>(lb/sin)14Length outlet hose (in)79"Dimensions & Weight79"Overall appliance<br>dimensions (HxWxD)<br>(in)33 7/8" x 23 9/16"<br>x 23 1/16"Required cutout size<br>(HxWxD) (in)33 7/8" x 23 5/8"<br>x 24"Adjustable feetYesNet weight (Ibs)88 lbsAccessories-OptionalSMZPCJB1UCJunction BoxSMZSH002UC<br>Supply HoseDrain Hose Extension KitSGZ1010UCStainless Steel Straight<br>Bosch Bar HandleSMZ5000<br>SMZ5000Dishwasher Accessory<br>KitSMZ5000                                                                                                                                                                                                                                                                                                                                                                                                                                                                                                                                                                                                                                                                                                                                                                                                                                                                                                                                                                                                                                                                                                                                                                                                                                                                                                                                                                                                                                                                                                                                     | Frequency (Hz)                                                                                                                                    | 60 Hz                             |
| corner of unit43Minimum water pressure<br>(lb/sin)14Length outlet hose (in)79"Dimensions & Weight79"Overall appliance<br>dimensions (HxWxD)<br>(in)33 7/8" x 23 9/16"<br>x 23 1/16"Required cutout size<br>(HxWxD) (in)33 7/8" x 23 5/8"<br>x 24"Adjustable feetYesNet weight (lbs)88 lbsAccessories-OptionalSMZPCJB1UCJunction BoxSMZSH002UCBosch Dishwasher Water<br>Supply HoseSMZ1010UCStainless Steel Straight<br>Bosch Bar HandleSMZ5000Dishwasher Accessory<br>KitSMZ5002UC                                                                                                                                                                                                                                                                                                                                                                                                                                                                                                                                                                                                                                                                                                                                                                                                                                                                                                                                                                                                                                                                                                                                                                                                                                                                                                                                                                                                                                                                                                                                                                                                                    | - Install length from                                                                                                                             | 67"                               |
| (Ib/sin)Image: constraint of the set of t |                                                                                                                                                   | 45"                               |
| Dimensions & WeightOverall appliance<br>dimensions (HxWxD)<br>(in)33 7/8" x 23 9/16"<br>x 23 1/16"Required cutout size<br>(HxWxD) (in)33 7/8" x 23 5/8"<br>x 24"Adjustable feetYesNet weight (Ibs)88 IbsAccessories-OptionalSMZPCJB1UCJunction BoxSMZPCJB1UCBosch Dishwasher Water<br>Supply HoseSMZSH002UCDrain Hose Extension Kit<br>Bosch Bar HandleSMZ1007UCDishwasher Accessory<br>KitSMZ5000Anti-Tarnish SilverwareSMZ5002UC                                                                                                                                                                                                                                                                                                                                                                                                                                                                                                                                                                                                                                                                                                                                                                                                                                                                                                                                                                                                                                                                                                                                                                                                                                                                                                                                                                                                                                                                                                                                                                                                                                                                    |                                                                                                                                                   | 14                                |
| Overall appliance<br>dimensions (HxWxD)<br>(in) $337/8" x 239/16"$<br>$x 231/16"$ Required cutout size<br>(HxWxD) (in) $337/8" x 235/8"$<br>$x 24"$ Adjustable feetYesNet weight (Ibs)88 lbsAccessories-OptionalSMZPCJB1UCJunction BoxSMZSH002UC<br>Supply HoseDrain Hose Extension Kit<br>Bosch Bar HandleSMZ1007UCDishwasher Accessory<br>KitSMZ5000Dishwasher Accessory<br>KitSMZ5002UC                                                                                                                                                                                                                                                                                                                                                                                                                                                                                                                                                                                                                                                                                                                                                                                                                                                                                                                                                                                                                                                                                                                                                                                                                                                                                                                                                                                                                                                                                                                                                                                                                                                                                                            | Length outlet hose (in)                                                                                                                           | 79"                               |
| dimensions (HxWxD)<br>(in)x 23 1/16"Required cutout size<br>(HxWxD) (in)33 7/8" x 23 5/8"<br>x 24"Adjustable feetYesAdjustable feetYesNet weight (Ibs)88 IbsAccessories-OptionalSMZPCJB1UCJunction BoxSMZSH002UCBosch Dishwasher Water<br>Supply HoseSMZSH002UCDrain Hose Extension Kit<br>Bosch Bar HandleSMZ1007UCDishwasher Accessory<br>KitSMZ5000Anti-Tarnish SilverwareSMZ5002UC                                                                                                                                                                                                                                                                                                                                                                                                                                                                                                                                                                                                                                                                                                                                                                                                                                                                                                                                                                                                                                                                                                                                                                                                                                                                                                                                                                                                                                                                                                                                                                                                                                                                                                                | Dimensions & Weight                                                                                                                               |                                   |
| (HxWxD) (in)x 24"Adjustable feetYesNet weight (Ibs)88 lbsAccessories-OptionalSMZPCJB1UCJunction BoxSMZPCJB1UCBosch Dishwasher Water<br>Supply HoseSMZSH002UCDrain Hose Extension Kit<br>Bosch Bar HandleSGZ1010UCStainless Steel Straight<br>Bosch Bar HandleSMZ5000Dishwasher Accessory<br>KitSMZ5002UC                                                                                                                                                                                                                                                                                                                                                                                                                                                                                                                                                                                                                                                                                                                                                                                                                                                                                                                                                                                                                                                                                                                                                                                                                                                                                                                                                                                                                                                                                                                                                                                                                                                                                                                                                                                              | dimensions (HxWxD)                                                                                                                                |                                   |
| Net weight (lbs)88 lbsAccessories-OptionalJunction BoxSMZPCJB1UCBosch Dishwasher Water<br>Supply HoseSMZSH002UCDrain Hose Extension Kit<br>Bosch Bar HandleSMZ1010UCStainless Steel Straight<br>Bosch Bar HandleSMZ5000Dishwasher Accessory<br>KitSMZ5002UC                                                                                                                                                                                                                                                                                                                                                                                                                                                                                                                                                                                                                                                                                                                                                                                                                                                                                                                                                                                                                                                                                                                                                                                                                                                                                                                                                                                                                                                                                                                                                                                                                                                                                                                                                                                                                                           |                                                                                                                                                   |                                   |
| Accessories-OptionalJunction BoxSMZPCJB1UCBosch Dishwasher Water<br>Supply HoseSMZSH002UCDrain Hose Extension KitSGZ1010UCStainless Steel Straight<br>Bosch Bar HandleSMZ1007UCDishwasher Accessory<br>KitSMZ5000Anti-Tarnish SilverwareSMZ5002UC                                                                                                                                                                                                                                                                                                                                                                                                                                                                                                                                                                                                                                                                                                                                                                                                                                                                                                                                                                                                                                                                                                                                                                                                                                                                                                                                                                                                                                                                                                                                                                                                                                                                                                                                                                                                                                                     | Adjustable feet                                                                                                                                   | Yes                               |
| Junction BoxSMZPCJB1UCBosch Dishwasher Water<br>Supply HoseSMZSH002UCDrain Hose Extension KitSGZ1010UCStainless Steel Straight<br>Bosch Bar HandleSMZ1007UCDishwasher Accessory<br>KitSMZ5000Anti-Tarnish SilverwareSMZ5002UC                                                                                                                                                                                                                                                                                                                                                                                                                                                                                                                                                                                                                                                                                                                                                                                                                                                                                                                                                                                                                                                                                                                                                                                                                                                                                                                                                                                                                                                                                                                                                                                                                                                                                                                                                                                                                                                                         | Net weight (lbs)                                                                                                                                  | 88 lbs                            |
| Bosch Dishwasher Water<br>Supply HoseSMZSH002UCDrain Hose Extension KitSGZ1010UCStainless Steel Straight<br>Bosch Bar HandleSMZ1007UCDishwasher Accessory<br>KitSMZ5000Anti-Tarnish SilverwareSMZ5002UC                                                                                                                                                                                                                                                                                                                                                                                                                                                                                                                                                                                                                                                                                                                                                                                                                                                                                                                                                                                                                                                                                                                                                                                                                                                                                                                                                                                                                                                                                                                                                                                                                                                                                                                                                                                                                                                                                               | Accessories–Optional                                                                                                                              |                                   |
| Supply HoseDrain Hose Extension KitSGZ1010UCStainless Steel Straight<br>Bosch Bar HandleSMZ1007UCDishwasher Accessory<br>KitSMZ5000Anti-Tarnish SilverwareSMZ5002UC                                                                                                                                                                                                                                                                                                                                                                                                                                                                                                                                                                                                                                                                                                                                                                                                                                                                                                                                                                                                                                                                                                                                                                                                                                                                                                                                                                                                                                                                                                                                                                                                                                                                                                                                                                                                                                                                                                                                   | Junction Box                                                                                                                                      | SMZPCJB1UC                        |
| Stainless Steel Straight<br>Bosch Bar HandleSMZ1007UCDishwasher Accessory<br>KitSMZ5000Anti-Tarnish SilverwareSMZ5002UC                                                                                                                                                                                                                                                                                                                                                                                                                                                                                                                                                                                                                                                                                                                                                                                                                                                                                                                                                                                                                                                                                                                                                                                                                                                                                                                                                                                                                                                                                                                                                                                                                                                                                                                                                                                                                                                                                                                                                                               |                                                                                                                                                   | 0147011000110                     |
| Bosch Bar HandleDishwasher Accessory<br>KitSMZ5000Anti-Tarnish SilverwareSMZ5002UC                                                                                                                                                                                                                                                                                                                                                                                                                                                                                                                                                                                                                                                                                                                                                                                                                                                                                                                                                                                                                                                                                                                                                                                                                                                                                                                                                                                                                                                                                                                                                                                                                                                                                                                                                                                                                                                                                                                                                                                                                    |                                                                                                                                                   | SMZSH002UC                        |
| Kit Anti-Tarnish Silverware SMZ5002UC                                                                                                                                                                                                                                                                                                                                                                                                                                                                                                                                                                                                                                                                                                                                                                                                                                                                                                                                                                                                                                                                                                                                                                                                                                                                                                                                                                                                                                                                                                                                                                                                                                                                                                                                                                                                                                                                                                                                                                                                                                                                 | Supply Hose                                                                                                                                       |                                   |
|                                                                                                                                                                                                                                                                                                                                                                                                                                                                                                                                                                                                                                                                                                                                                                                                                                                                                                                                                                                                                                                                                                                                                                                                                                                                                                                                                                                                                                                                                                                                                                                                                                                                                                                                                                                                                                                                                                                                                                                                                                                                                                       | Supply Hose<br>Drain Hose Extension Kit<br>Stainless Steel Straight                                                                               | SGZ1010UC                         |
|                                                                                                                                                                                                                                                                                                                                                                                                                                                                                                                                                                                                                                                                                                                                                                                                                                                                                                                                                                                                                                                                                                                                                                                                                                                                                                                                                                                                                                                                                                                                                                                                                                                                                                                                                                                                                                                                                                                                                                                                                                                                                                       | Supply Hose<br>Drain Hose Extension Kit<br>Stainless Steel Straight<br>Bosch Bar Handle<br>Dishwasher Accessory                                   | SGZ1010UC<br>SMZ1007UC            |
| Edge Protector SMZEP001UC                                                                                                                                                                                                                                                                                                                                                                                                                                                                                                                                                                                                                                                                                                                                                                                                                                                                                                                                                                                                                                                                                                                                                                                                                                                                                                                                                                                                                                                                                                                                                                                                                                                                                                                                                                                                                                                                                                                                                                                                                                                                             | Supply Hose<br>Drain Hose Extension Kit<br>Stainless Steel Straight<br>Bosch Bar Handle<br>Dishwasher Accessory<br>Kit<br>Anti-Tarnish Silverware | SGZ1010UC<br>SMZ1007UC<br>SMZ5000 |

#### **Installation Details**

Accessories: To purchase Bosch accessories, cleaners & parts please visit www.bosch-home.com/us/store or call 1-800-944-2904 (Mon to Fri 5 am to 6 pm PST, Sat 6 am to 3 pm PST). Notes: All height, width and depth dimensions are shown in inches. BSH reserves the absolute and unrestricted right to change product materials and specifications, at any time, without notice. Consult the product's installation instructions for final dimensional data and other details prior to making cutout. Warranties: Please see Use & Care manual or Bosch website for statement of limited warranty.