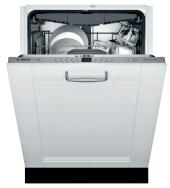

# 24" Custom Panel Dishwasher

300 Series - Custom Panel SHVM63W53N

SHVM63W53N Custom Panel

The 3rd rack provides the perfect space for silverware and large utensils while its V shape leaves room below for taller items.

Features & Benefits 44 dBA: dishwasher runs quietly so your kitchen

conversations aren't interrupted. With PrecisionWash™, intelligent sensors and

precision spray arms target every item of every load, so dishes come out sparkling clean every time.

The AquaStop® leak protection system contains leaks through a precisely engineered system. If a leak occurs, the system contains it by shutting down operation and pumping out water. So you have the ultimate peace of mind whether you are away or at home.