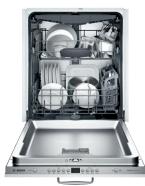

| Supply Hose<br>Drain Hose Extension Kit<br>Stainless Steel Straight<br>Bosch Bar Handle<br>Dishwasher Accessory<br>Kit<br>Anti-Tarnish Silverware | SGZ1010UC<br>SMZ1007UC<br>SMZ5000 |





Accessories: To purchase Bosch accessories, cleaners & parts please visit www.bosch-home.com/us/store or call 1-800-944-2904 (Mon to Fri 5 am to 6 pm PST, Sat 6 am to 3 pm PST). Notes: All height, width and depth dimensions are shown in inches. BSH reserves the absolute and unrestricted right to change product materials and specifications, at any time, without notice. Consult the product's installation instructions for final dimensional data and other details prior to making cutout. Warranties: Please see Use & Care manual or Bosch website for statement of limited warranty.

For more information on our entire line of products, go to www.bosch-home.com/us or call 1-800-944-2904

© BSH Home Appliances Corporation. All rights reserved. Bosch is a registered trademark of Robert Bosch GmbH.