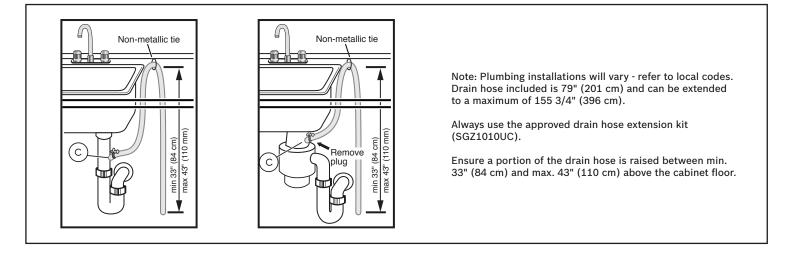

#### **Installation Details**

Accessories: To purchase Bosch accessories, cleaners & parts please visit www.bosch-home.com/us/store or call 1-800-944-2904 (Mon to Fri 5 am to 6 pm PST, Sat 6 am to 3 pm PST). Notes: All height, width and depth dimensions are shown in inches. BSH reserves the absolute and unrestricted right to change product materials and specifications, at any time, without notice. Consult the product's installation instructions for final dimensional data and other details prior to making cutout. Warranties: Please see Use & Care manual or Bosch website for statement of limited warranty.