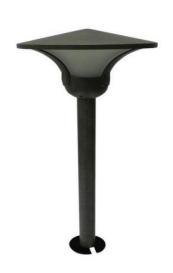

# Portfolio Landscape Aged Bronze LED PATH LIGHT 3 Watt

Fixture Type:

#### **HOUSING MATERIAL**

- Metal

## **FINISH**

- Aged Bronze

#### **LENS**

- Frosted Glass

#### **MOUNTING**

- Typical Stake Mount
- Compatible with tree / deck adaptor