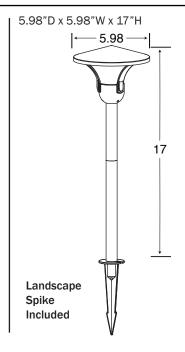

n**

#### **HOUSING MATERIAL**

- Metal

## **FINISH**

- Aged Bronze

#### **LENS**

- Frosted Glass

#### **MOUNTING**

- Typical Stake Mount
- Compatible with tree / deck adaptor

#### **DISTRIBUTION**

- Suggested spacing of 6-8ft between fixtures

# **Technical Data**

# **LAMP TYPE & WATTAGE**

- Powerful Cree LED technology
- Light emits a warm white glow at 3000°K
- L70 43,800 HRS

#### **LIGHT OUTPUT**

- 90 lumens

#### **ELECTRICAL & WIRING**

- 18 Inch fixture lead wire, easy twist connector (Included)
- Low Voltage transformer required (sold spereately)
- 12 Volt

# **Beam Cone Diagram**

# Light Source Light Source

### **Fixture Accessories**



Low Voltage Fixture Connector (Included)



Tree and Deck Mount Adapter, Item #329371 (sold separately)

# **Fixture Dimensions**