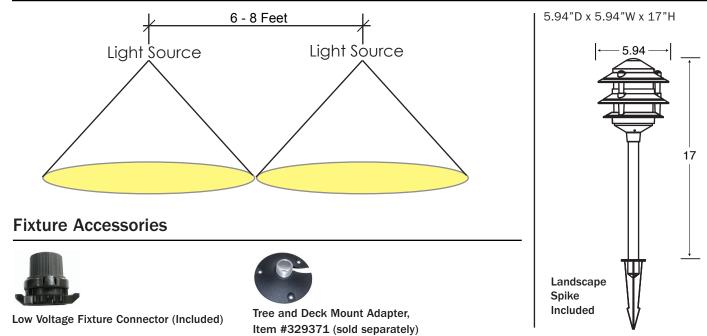

#### HOUSING MATERIAL LAMP TYPE & WATTAGE - Metal - Powerful Cree LED technology **FINISH** - Light emits a warm white glow at 3000°K - Specialty Textured Bronze - L70 60,500 HRS LENS LIGHT OUTPUT - Plastic Lens - 28 lumens MOUNTING **ELECTRICAL & WIRING** - Typical Stake Mount - 18 Inch fixture lead wire, easy twist connector (Included) - Compatible with tree / deck adaptor - Low Voltage transformer required, (sold spereately) DISTRIBUTION - 12 Volt - Suggested spacing of 6-8ft between fixtures

## Beam Cone Diagram

**Fixture Specification** 

## **Fixture Dimensions**