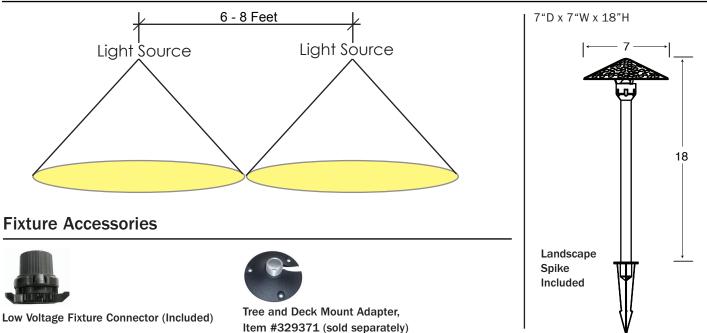

#### HOUSING MATERIAL LAMP TYPE & WATTAGE - Metal - Powerful Cree LED technology **FINISH** - Light emits a warm white glow at 3000°K - Powder Coated Bronze - L70 36,300 HRS LENS LIGHT OUTPUT - Clear Plastic Lens - 64 lumens MOUNTING **ELECTRICAL & WIRING** - Typical Stake Mount - 18 Inch fixture lead wire, easy twist connector (Included) - Compatible with tree / deck adaptor - Low Voltage transformer required, (sold spereately) DISTRIBUTION - 12 Volt - Suggested spacing of 6-8ft between fixtures

## Beam Cone Diagram

**Fixture Specification** 

## **Fixture Dimensions**